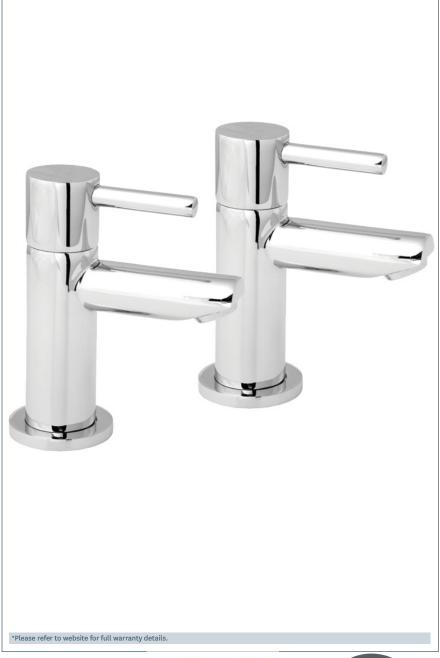

#### **Insignia Bath Taps**

Product Code: INS102

Finish: Chrome

#### **Features**

Inlet connections:

Construction: Brass

Valve/Cartridge type: Ceramic Disc

Supply: Suitable for all plumbing systems

Working Pressures: 0.2 - 5.0 bar

Flexi or Copper: Plastic Backnuts

- · Optimised for bath filling
- · 1/4 turn ceramic handles ensure a smooth operation
- · Products which are easy to use by all the family