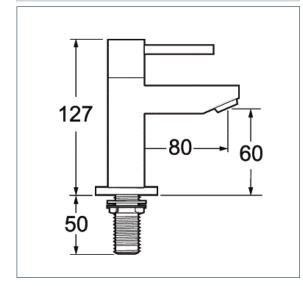

#### **Insignia Bath Taps**

Product Code: INS102

Finish: Chrome

#### **Features**

Inlet connections:

Construction: Brass

Valve/Cartridge type: Ceramic Disc

Supply: Suitable for all plumbing systems

Working Pressures: 0.2 - 5.0 bar

Flexi or Copper: Plastic Backnuts

- · Optimised for bath filling
- · 1/4 turn ceramic handles ensure a smooth operation
- · Products which are easy to use by all the family