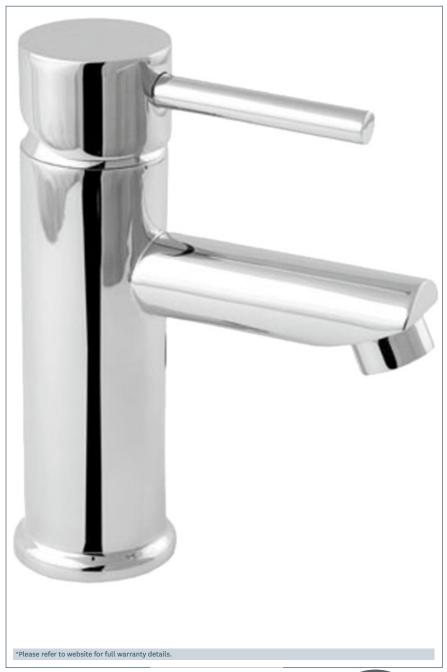

## Insignia

Insignia mono basin mixer

Product Code: INS113

Finish: Chrome

## **Features**

Construction: Brass

Valve/Cartridge type: Ceramic Cartridge

Suitable for all plumbing systems

Working Pressures:

0.2 - 5.0 bar

Inlet connections:

2" BSP

Flexi or Copper:

Flexi Tails

- · Ceramic cartridge for smooth operation
- · Tilt and turn temperature and flow control
- · Comes complete with press top waste
- · Products which are easy to use by all the family