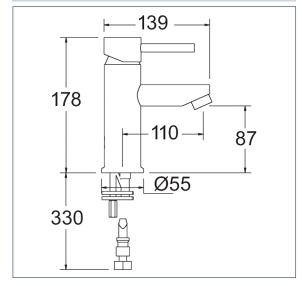

## Insignia

Insignia mono basin mixer

Product Code: INS113

Finish: Chrome

## **Features**

Construction: Brass

Valve/Cartridge type: Ceramic Cartridge

Suitable for all plumbing systems

Working Pressures:

0.2 - 5.0 bar

Inlet connections:

2" BSP

Flexi or Copper:

Flexi Tails

- · Ceramic cartridge for smooth operation
- · Tilt and turn temperature and flow control
- · Comes complete with press top waste
- · Products which are easy to use by all the family