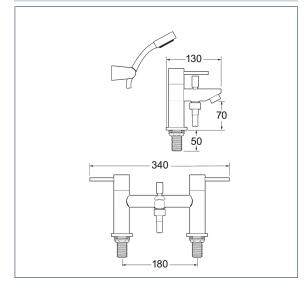

#### Insignia deck mounted bath shower mixer

Product Code: INS106

Finish: Chrome

### **Features**

Construction: Brass & ABS

Valve/Cartridge type: Ceramic Disc

Supply: Suitable for high pressure only

Working Pressures: 0.5 - 5.0 bar

Inlet connections: 3/4" BSP

- · Comes complete with single mode shower kit and wall bracket
- · 1/4 turn ceramic handles ensure a smooth operation
- · Single mode handset
- · Products which are easy to use by all the family