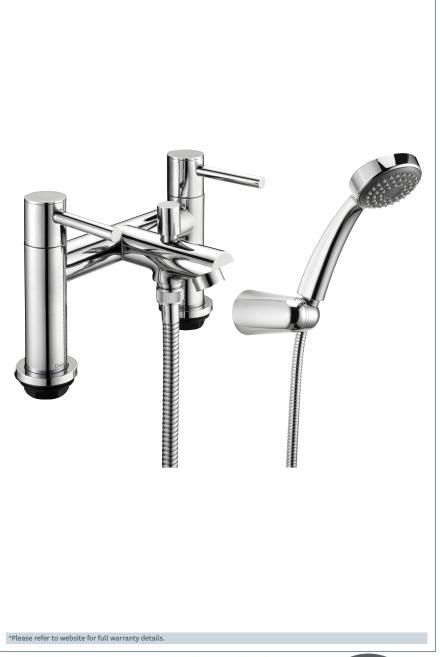

#### Insignia deck mounted bath shower mixer

Product Code: INS106

Finish: Chrome

### **Features**

Construction: Brass & ABS

Valve/Cartridge type: Ceramic Disc

Supply: Suitable for high pressure only

Working Pressures: 0.5 - 5.0 bar

Inlet connections: 3/4" BSP

- · Comes complete with single mode shower kit and wall bracket
- · 1/4 turn ceramic handles ensure a smooth operation
- · Single mode handset
- · Products which are easy to use by all the family