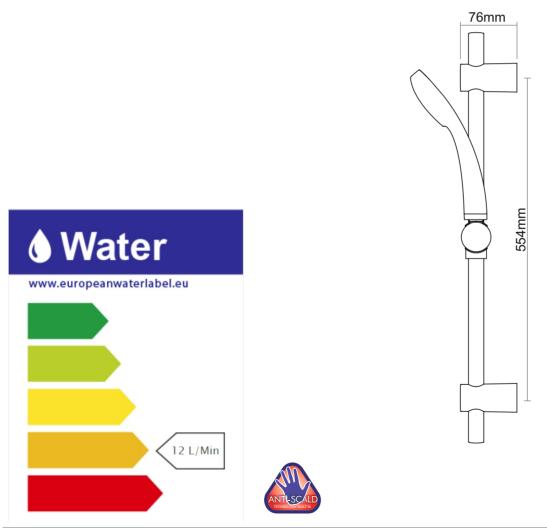

## DESIGNED FOR THE USER ENGINEERED FOR THE INSTALLER

DESCRIPTION: TRADE-TEC THERMOSTATIC BAR SHOWER WITH KIT CODE: TR10032CP MIN OPERATING PRESSURE (dynamic): 0.2 BAR MAX OPERATING PRESSURE (static): 5 BAR INLET CONNECTIONS: 15MM FAST FIX

- THERMOSTATIC CONTROL
- ANTI-SCALD FAIL SAFE TECHNOLOGY
- FAST FIX BRACKETS FOR QUICK INSTALLATION
- SURE-SAFE MAXIMUM TEMPERATURE LIMIT
- ADJUSTABLE FIXING POINTS FOR RISER
- 5 YEAR WARRANTY