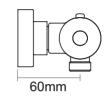

## DESIGNED FOR THE USER ENGINEERED FOR THE INSTALLER

DESCRIPTION: TRADE-TEC THERMOSTATIC BAR SHOWER WITH KIT CODE: TR10032CP MIN OPERATING PRESSURE (dynamic): 0.2 BAR MAX OPERATING PRESSURE (static): 5 BAR INLET CONNECTIONS: 15MM FAST FIX