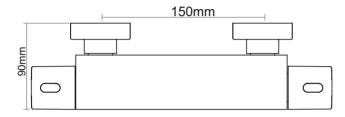

## DESIGNED FOR THE USER ENGINEERED FOR THE INSTALLER

DESCRIPTION: TRADE-TEC THERMOSTATIC BAR SHOWER WITH KIT CODE: TR10032CP MIN OPERATING PRESSURE (dynamic): 0.2 BAR MAX OPERATING PRESSURE (static): 5 BAR INLET CONNECTIONS: 15MM FAST FIX