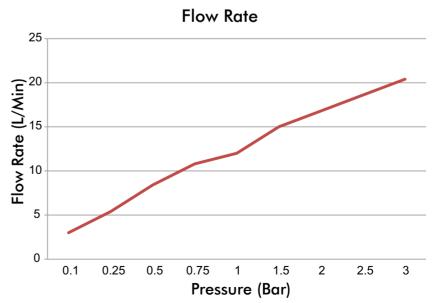

## DESIGNED FOR THE USER ENGINEERED FOR THE INSTALLER

DESCRIPTION: TRADE-TEC THERMOSTATIC BAR SHOWER WITH KIT CODE: TR10032CP MIN OPERATING PRESSURE (dynamic): 0.2 BAR MAX OPERATING PRESSURE (static): 5 BAR INLET CONNECTIONS: 15MM FAST FIX