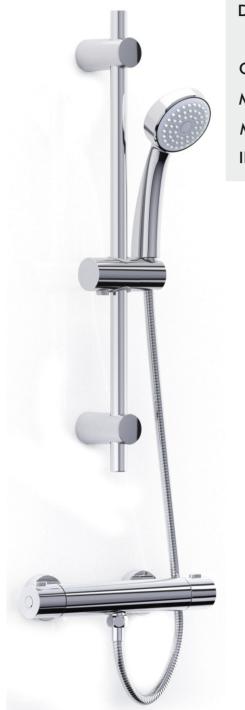

## DESIGNED FOR THE USER ENGINEERED FOR THE INSTALLER

DESCRIPTION: TRADE-TEC THERMOSTATIC BAR SHOWER WITH KIT CODE: TR10032CP MIN OPERATING PRESSURE (dynamic): 0.2 BAR MAX OPERATING PRESSURE (static): 5 BAR INLET CONNECTIONS: 15MM FAST FIX

- THERMOSTATIC CONTROL
- ANTI-SCALD FAIL SAFE TECHNOLOGY
- FAST FIX BRACKETS FOR QUICK INSTALLATION
- SURE-SAFE MAXIMUM TEMPERATURE LIMIT
- ADJUSTABLE FIXING POINTS FOR RISER
- 5 YEAR WARRANTY