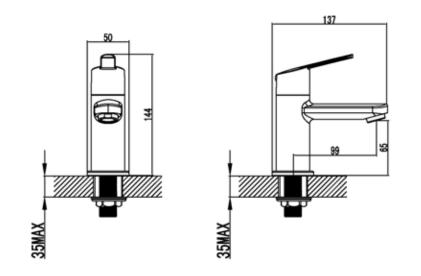

All Pressures are in Bar.

Dimensions supplied are nominal and subject to tolerance.

Inclusion of aerator (if supplied) or restrictors (sold separately unless stated) will affect flow rate result.

Performance details are based on trials under test conditions and for guidance only.