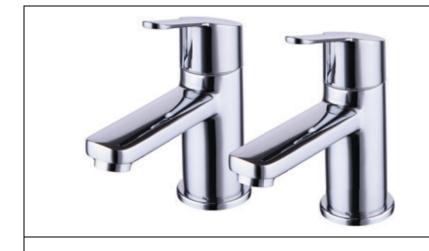

## START URBAN 92027 – BATH TAP PAIR

| reatures & Benefits     |              |            |                      |  |  |  |  |
|-------------------------|--------------|------------|----------------------|--|--|--|--|
| 10<br>YEAR<br>Guarantee | Low Pressure | Inlet Tail | Flow<br>Straightener |  |  |  |  |
| Single Flow             |              |            |                      |  |  |  |  |