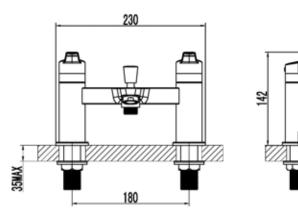

All Pressures are in Bar.

L/min

Dimensions supplied are nominal and subject to tolerance.

18.5

26.3 46.1

7.8

Inclusion of aerator (if supplied) or restrictors (sold separately unless stated) will affect flow rate result.