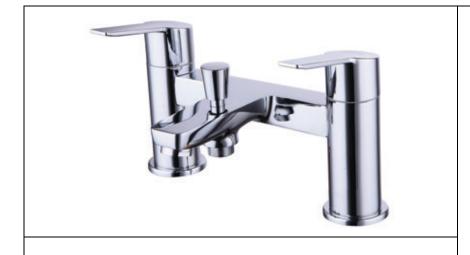

## START XTREME 92044 – BATH SHOWER MIXER

| reatures & Benefits     |              |            |                        |  |  |  |  |
|-------------------------|--------------|------------|------------------------|--|--|--|--|
| 10<br>YEAR<br>Guarantee | Low Pressure | Inlet Tail | Shower Kit<br>Included |  |  |  |  |
| Flow<br>Straightener    | Single Flow  |            |                        |  |  |  |  |