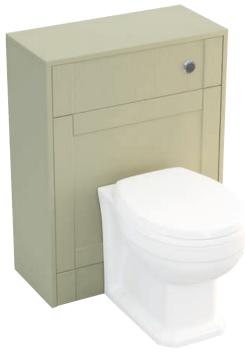

## CLASSIC SERIES BACK TO WALL WC SET (SOFT CLOSED SEAT)

Pack includes: CSBTWPAN - STWHSCNH \*Unit not included

| Product Code                | CSBTWSETSC               |
|-----------------------------|--------------------------|
| Outlet                      | Horizontal               |
| Weight (Kg)                 | 24                       |
| Fixing kit included         | No                       |
| Material                    | Vitreous China           |
| Flushing Volume (Ltr)       | 6/4                      |
| Suitable Lever<br>Cisterns  | BTWLEVCI -<br>BTWPHACI   |
| Suitable PB<br>Cisterns     | BTWPBCI -<br>BTWCOMPACT2 |
| Suitable Soft<br>Close Seat | STWHSCNH                 |
| Seat Fixing                 | Top Fix                  |

## **Description:**

With strong lines and exquisite detail, this back to wall WC combines the styling of yester year with the functionality required for modern living.

All dimensions are approximate and subject to normal ceramic variation. Although every effort is made not to change the above product specification, Lecico reserve the right to do so without prior notification if necessary. \*Against manufacturers defects. Full information on guarantees available upon request.