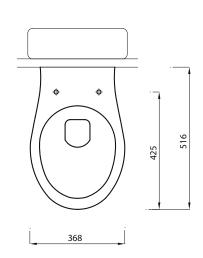

## CLASSIC SERIES BACK TO WALL WC SET (SOFT CLOSED SEAT)

Pack includes: CSBTWPAN - STWHSCNH \*Unit not included

| Product Code                | CSBTWSETSC               |
|-----------------------------|--------------------------|
| Outlet                      | Horizontal               |
| Weight (Kg)                 | 24                       |
| Fixing kit included         | No                       |
| Material                    | Vitreous China           |
| Flushing Volume (Ltr)       | 6/4                      |
| Suitable Lever<br>Cisterns  | BTWLEVCI -<br>BTWPHACI   |
| Suitable PB<br>Cisterns     | BTWPBCI -<br>BTWCOMPACT2 |
| Suitable Soft<br>Close Seat | STWHSCNH                 |
| Seat Fixing                 | Top Fix                  |