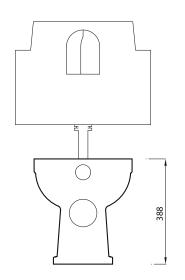

## CLASSIC SERIES BACK TO WALL WC SET (SOFT CLOSED SEAT)

Pack includes: CSBTWPAN - STWHSCNH \*Unit not included

| Product Code                | CSBTWSETSC               |
|-----------------------------|--------------------------|
| Outlet                      | Horizontal               |
| Weight (Kg)                 | 24                       |
| Fixing kit included         | No                       |
| Material                    | Vitreous China           |
| Flushing Volume (Ltr)       | 6/4                      |
| Suitable Lever<br>Cisterns  | BTWLEVCI -<br>BTWPHACI   |
| Suitable PB<br>Cisterns     | BTWPBCI -<br>BTWCOMPACT2 |
| Suitable Soft<br>Close Seat | STWHSCNH                 |
| Seat Fixing                 | Top Fix                  |