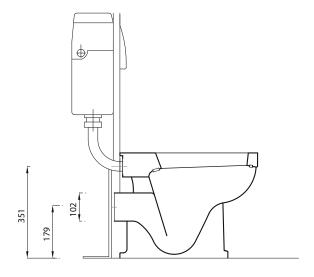

## CLASSIC SERIES BACK TO WALL WC SET (SOFT CLOSED SEAT)

Pack includes: CSBTWPAN - STWHSCNH \*Unit not included

| Product Code                | CSBTWSETSC               |
|-----------------------------|--------------------------|
| Outlet                      | Horizontal               |
| Weight (Kg)                 | 24                       |
| Fixing kit included         | No                       |
| Material                    | Vitreous China           |
| Flushing Volume (Ltr)       | 6/4                      |
| Suitable Lever<br>Cisterns  | BTWLEVCI -<br>BTWPHACI   |
| Suitable PB<br>Cisterns     | BTWPBCI -<br>BTWCOMPACT2 |
| Suitable Soft<br>Close Seat | STWHSCNH                 |
| Seat Fixing                 | Top Fix                  |