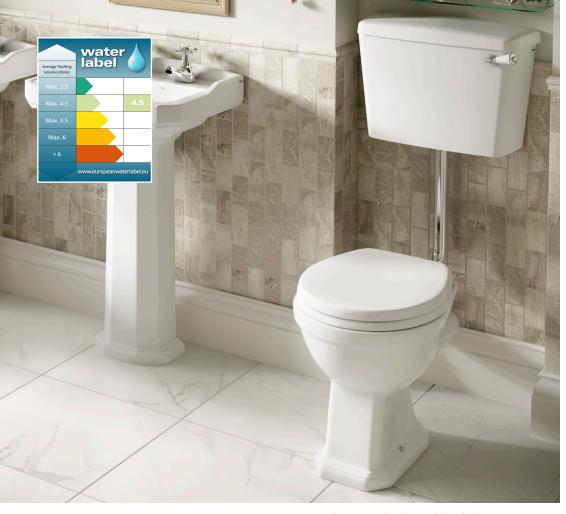

## **Key product features:**

- Horizontal outlet
- CE Compliant
- Traditional design

| Product:           | Pan                                   | Cistern | Soft close seat |
|--------------------|---------------------------------------|---------|-----------------|
| Code:              | CSLLWCSETSC                           |         |                 |
| Weight in kg:      | 12.8                                  | 14      | 2               |
| Colour:            | White                                 |         |                 |
| Material:          | Vitreous china                        |         | Plastic         |
| Standard:          | EN997-CL1-6A+CL2                      |         | n/a             |
| DOP:               | WCC1                                  |         | n/a             |
| BiM download:      | ×                                     | ×       | ×               |
| CAD download:      | ✓                                     | ✓       | n/a             |
| Flushing volume    | 6/4ltr standard                       |         |                 |
| Flushing mechanism | Dual flush lever                      |         |                 |
| Inlet              | Bottom inlet RH                       |         |                 |
| WRAS               | all Lecico fittings are WRAS approved |         |                 |