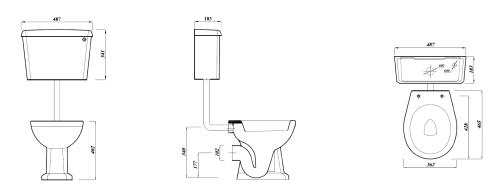

## **Key product features:**

- Horizontal outlet
- CE Compliant
- Traditional design

| Product:           | Pan                                   | Cistern | Soft close seat |
|--------------------|---------------------------------------|---------|-----------------|
| Code:              | CSLLWCSETSC                           |         |                 |
| Weight in kg:      | 12.8                                  | 14      | 2               |
| Colour:            | White                                 |         |                 |
| Material:          | Vitreous china                        |         | Plastic         |
| Standard:          | EN997-CL1-6A+CL2                      |         | n/a             |
| DOP:               | WCC1                                  |         | n/a             |
| BiM download:      | ×                                     | ×       | ×               |
| CAD download:      | ✓                                     | ✓       | n/a             |
| Flushing volume    | 6/4ltr standard                       |         |                 |
| Flushing mechanism | Dual flush lever                      |         |                 |
| Inlet              | Bottom inlet RH                       |         |                 |
| WRAS               | all Lecico fittings are WRAS approved |         |                 |

## Special notes

Pan fixes directly to floor - Screws not supplied.

Cistern can be fixed to a wall.

Cistern supplied with mechanism and chrome effect flush pipe.

For alternative seats, please check specification to ensure fit