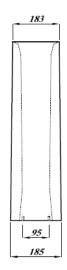

## **DESIGN SERIES 5 FULL PEDESTAL**

| Product Code | DS5PEDBX |
|--------------|----------|
| Weight (Kg)  | 10       |
| Material     | Ceramic  |

## **Description:**

From our Design Series five is a pedestal which helps to hide pipes. This would be a great addition to any Designer Series 5 basin.

All dimensions are approximate and subject to normal ceramic variation. Although every effort is made not to change the above product specification, Lecico reserve the right to do so without prior notification if necessary. \*Against manufacturers defects. Full information on guarantees available upon request.