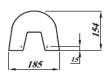

## **DESIGN SERIES 5 FULL PEDESTAL**

| Product Code | DS5PEDBX |
|--------------|----------|
| Weight (Kg)  | 10       |
| Material     | Ceramic  |

## **Description:**

From our Design Series five is a pedestal which helps to hide pipes. This would be a great addition to any Designer Series 5 basin.

All dimensions are approximate and subject to normal ceramic variation. Although every effort is made not to change the above product specification, Lecico reserve the right to do so without prior notification if necessary. \*Against manufacturers defects. Full information on guarantees available upon request.