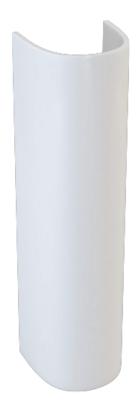

## **DESIGN SERIES 5 FULL PEDESTAL**

| Product Code | DS5PEDBX |
|--------------|----------|
| Weight (Kg)  | 10       |
| Material     | Ceramic  |

## **Key features:**

- Full Pedestal
- Rounded design
- Ideal for use with Designer Series 5 basins
- Lifetime ceramic guarantee\*

## **Description:**

From our Design Series five is a pedestal which helps to hide pipes. This would be a great addition to any Designer Series 5 basin.

All dimensions are approximate and subject to normal ceramic variation. Although every effort is made not to change the above product specification, Lecico reserve the right to do so without prior notification if necessary. \*Against manufacturers defects. Full information on guarantees available upon request.