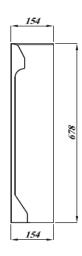

## **DESIGN SERIES 5 FULL PEDESTAL**

| Product Code | DS5PEDBX |
|--------------|----------|
| Weight (Kg)  | 10       |
| Material     | Ceramic  |

## **Description:**

From our Design Series five is a pedestal which helps to hide pipes. This would be a great addition to any Designer Series 5 basin.

All dimensions are approximate and subject to normal ceramic variation. Although every effort is made not to change the above product specification, Lecico reserve the right to do so without prior notification if necessary. \*Against manufacturers defects. Full information on guarantees available upon request.