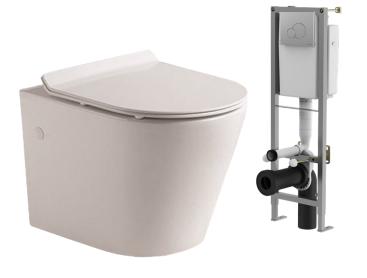

Shown: Wall hung WC with soft close seat and frame. DS5RIMWHP - FRAMELSIAM2PT \*Frame not included

## **Description:**

A simple clean lined wall hung pan featuring rimless technology and easy lift off skinny seat. Ideal for any commercial or residential bathroom. Wall mount the WC using a recommended Lecico fixing frame: FRAMELSIAM2PT. This wall hung pan is a perfect choice for locations such as motorway services or airports, due to its reduced footprint and ease of cleaning.