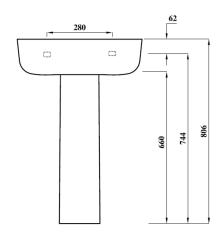

## DESIGNER SERIES COLLECTION DESIGNER SERIES 6 60CM BASIN 1TH

\*Tap not included

| Product Code | DS660BA1BX                                                                |
|--------------|---------------------------------------------------------------------------|
|              | 200002712271                                                              |
| Weight (Kg)  | 17.2                                                                      |
| Material     | Fireclay                                                                  |
| Tap holes    | 1                                                                         |
| Fixings      | Not included                                                              |
| Extras       | Pedestal - DS6PEDBX, Semi-pedestal - DS3SEMIPEDBX, Bottle Trap - BOTRAPCH |