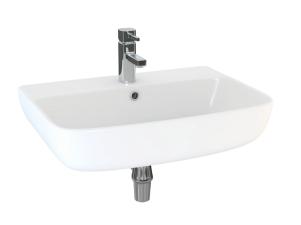

## DESIGNER SERIES COLLECTION DESIGNER SERIES 6 60CM BASIN 1TH

\*Tap not included

| Product Code | DS660BA1BX                                                                |
|--------------|---------------------------------------------------------------------------|
|              | 200002712271                                                              |
| Weight (Kg)  | 17.2                                                                      |
| Material     | Fireclay                                                                  |
| Tap holes    | 1                                                                         |
| Fixings      | Not included                                                              |
| Extras       | Pedestal - DS6PEDBX, Semi-pedestal - DS3SEMIPEDBX, Bottle Trap - BOTRAPCH |

## **Description:**

This is in! These thin lipped modern designed basins are made using the latest fireclay technology, our designers have hand-crafted beautiful basins with smooth lines and sharp minimal profiles.