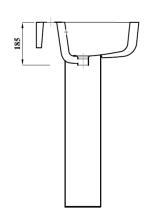

## DESIGNER SERIES COLLECTION DESIGNER SERIES 6 60CM BASIN 1TH

\*Tap not included

| Product Code | DS660BA1BX                                                                |
|--------------|---------------------------------------------------------------------------|
|              | 200002712271                                                              |
| Weight (Kg)  | 17.2                                                                      |
| Material     | Fireclay                                                                  |
| Tap holes    | 1                                                                         |
| Fixings      | Not included                                                              |
| Extras       | Pedestal - DS6PEDBX, Semi-pedestal - DS3SEMIPEDBX, Bottle Trap - BOTRAPCH |