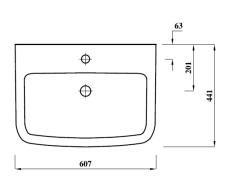

## DESIGNER SERIES COLLECTION DESIGNER SERIES 6 60CM BASIN 1TH

\*Tap not included

| Product Code | DS660BA1BX                                                                |
|--------------|---------------------------------------------------------------------------|
|              | 200002712271                                                              |
| Weight (Kg)  | 17.2                                                                      |
| Material     | Fireclay                                                                  |
| Tap holes    | 1                                                                         |
| Fixings      | Not included                                                              |
| Extras       | Pedestal - DS6PEDBX, Semi-pedestal - DS3SEMIPEDBX, Bottle Trap - BOTRAPCH |