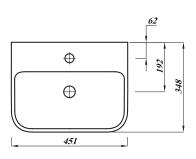

## DESIGNER SERIES COLLECTION DESIGNER SERIES 6 45CM BASIN 1TH

| Product Code | DS645BA1BX                                                                            |
|--------------|---------------------------------------------------------------------------------------|
| Weight (Kg)  | 10.4                                                                                  |
| Material     | Vitreous China                                                                        |
| Tap holes    | 1                                                                                     |
| Fixings      | Not included                                                                          |
| Extras       | Pedestal - DS6PEDBX,<br>Semi-pedestal -<br>DS3SEMIPEDBX,<br>Bottle Trap -<br>BOTRAPCH |