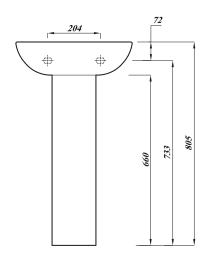

## DESIGNER SERIES COLLECTION DESIGNER SERIES 6 45CM BASIN 1TH

| Product Code | DS645BA1BX                                                                            |
|--------------|---------------------------------------------------------------------------------------|
| Weight (Kg)  | 10.4                                                                                  |
| Material     | Vitreous China                                                                        |
| Tap holes    | 1                                                                                     |
| Fixings      | Not included                                                                          |
| Extras       | Pedestal - DS6PEDBX,<br>Semi-pedestal -<br>DS3SEMIPEDBX,<br>Bottle Trap -<br>BOTRAPCH |