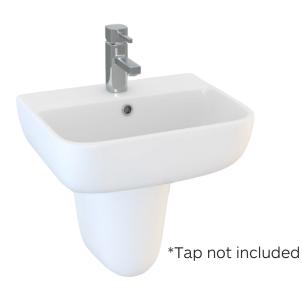

## **Key features:**

- CE Compliant
- Chrome effect
  overflow ring
- Internal overflow
- Thin lipped design
- Lifetime ceramic guarantee\*

## **Description:**

This is in! These thin lipped modern designed basins are made using the latest fireclay technology, our designers have handcrafted beautiful basins with smooth lines and sharp minimal profiles.