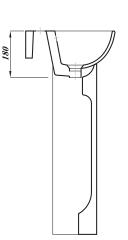

## DESIGNER SERIES COLLECTION DESIGNER SERIES 6 45CM BASIN 1TH

| Product Code | DS645BA1BX                                                                            |
|--------------|---------------------------------------------------------------------------------------|
| Weight (Kg)  | 10.4                                                                                  |
| Material     | Vitreous China                                                                        |
| Tap holes    | 1                                                                                     |
| Fixings      | Not included                                                                          |
| Extras       | Pedestal - DS6PEDBX,<br>Semi-pedestal -<br>DS3SEMIPEDBX,<br>Bottle Trap -<br>BOTRAPCH |