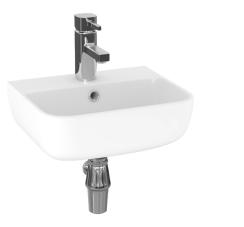

## **Key features:**

- CE Compliant
- Chrome effect overflow ring
- Internal overflow
- Thin lipped design
- Lifetime ceramic guarantee\*

## **Description:**

This is in! These thin lipped modern designed basins are made using the latest fireclay technology, our designers have hand-crafted beautiful basins with smooth lines and sharp minimal profiles. Not suitable for use with full or semi-pedestal.