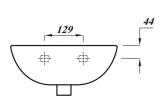

## DESIGNER SERIES COLLECTION DESIGNER SERIES 6 35CM BASIN 1TH

| <b>Product Code</b> | DS635BA1BX                |
|---------------------|---------------------------|
| Weight (Kg)         | 7.5                       |
| Material            | Vitreous China            |
| Tap holes           | 1                         |
| Fixings             | Not included              |
| Extras              | Bottle Trap -<br>BOTRAPCH |