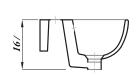

## DESIGNER SERIES COLLECTION DESIGNER SERIES 6 35CM BASIN 1TH

| <b>Product Code</b> | DS635BA1BX                |
|---------------------|---------------------------|
| Weight (Kg)         | 7.5                       |
| Material            | Vitreous China            |
| Tap holes           | 1                         |
| Fixings             | Not included              |
| Extras              | Bottle Trap -<br>BOTRAPCH |