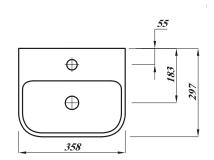

## DESIGNER SERIES COLLECTION DESIGNER SERIES 6 35CM BASIN 1TH

| <b>Product Code</b> | DS635BA1BX                |
|---------------------|---------------------------|
| Weight (Kg)         | 7.5                       |
| Material            | Vitreous China            |
| Tap holes           | 1                         |
| Fixings             | Not included              |
| Extras              | Bottle Trap -<br>BOTRAPCH |