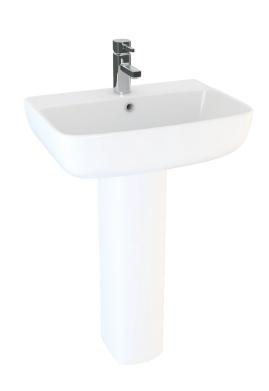

## DESIGNER SERIES COLLECTION DESIGN SERIES 6 FULL PEDESTAL

| Product Code | DS6PEDBX |
|--------------|----------|
| Weight (Kg)  | 10.2     |
| Material     | Ceramic  |

## **Key features:**

- Full height pedestal
- Hides away pipework
- Ideal for use with any Designer Series 6 basin
- Lifetime ceramic guarantee\*

## **Description:**

From our Design Series six is a pedestal which helps to hide away pipework. It's square styling makes it perfect for use with the Designer Series Six basins.

All dimensions are approximate and subject to normal ceramic variation. Although every effort is made not to change the above product specification, Lecico reserve the right to do so without prior notification if necessary. \*Against manufacturers defects. Full information on guarantees available upon request.