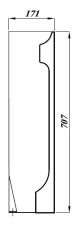

## DESIGNER SERIES COLLECTION DESIGN SERIES 6 FULL PEDESTAL

| Product Code | DS6PEDBX |
|--------------|----------|
| Weight (Kg)  | 10.2     |
| Material     | Ceramic  |

## **Description:**

From our Design Series six is a pedestal which helps to hide away pipework. It's square styling makes it perfect for use with the Designer Series Six basins.

All dimensions are approximate and subject to normal ceramic variation. Although every effort is made not to change the above product specification, Lecico reserve the right to do so without prior notification if necessary. \*Against manufacturers defects. Full information on guarantees available upon request.