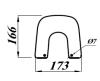

## DESIGNER SERIES COLLECTION DESIGN SERIES 6 FULL PEDESTAL

| Product Code | DS6PEDBX |
|--------------|----------|
| Weight (Kg)  | 10.2     |
| Material     | Ceramic  |

## **Description:**

From our Design Series six is a pedestal which helps to hide away pipework. It's square styling makes it perfect for use with the Designer Series Six basins.

All dimensions are approximate and subject to normal ceramic variation. Although every effort is made not to change the above product specification, Lecico reserve the right to do so without prior notification if necessary. \*Against manufacturers defects. Full information on guarantees available upon request.