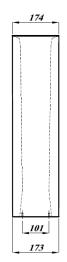

## DESIGNER SERIES COLLECTION DESIGN SERIES 6 FULL PEDESTAL

| Product Code | DS6PEDBX |
|--------------|----------|
| Weight (Kg)  | 10.2     |
| Material     | Ceramic  |

## **Description:**

From our Design Series six is a pedestal which helps to hide away pipework. It's square styling makes it perfect for use with the Designer Series Six basins.

All dimensions are approximate and subject to normal ceramic variation. Although every effort is made not to change the above product specification, Lecico reserve the right to do so without prior notification if necessary. \*Against manufacturers defects. Full information on guarantees available upon request.