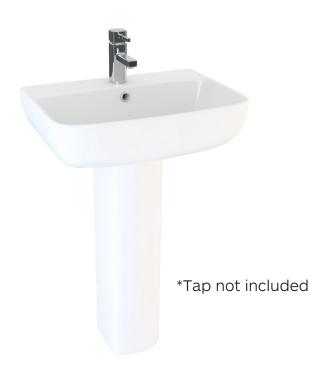

## **Description:**

This is in! These thin lipped modern designed basins are made using the latest fireclay technology, our designers have handcrafted beautiful basins with smooth lines and sharp minimal profiles.