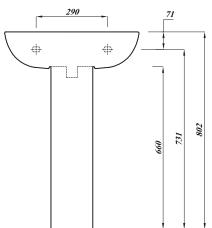

## DESIGNER SERIES COLLECTION DESIGNER SERIES 6 55CM BASIN 1TH

| Product Code | DS655BA1BX                                                                            |
|--------------|---------------------------------------------------------------------------------------|
| Weight (Kg)  | 12.7                                                                                  |
| Material     | Fireclay                                                                              |
| Tap holes    | 1                                                                                     |
| Fixings      | Not included                                                                          |
| Extras       | Pedestal - DS6PEDBX,<br>Semi-pedestal -<br>DS3SEMIPEDBX,<br>Bottle Trap -<br>BOTRAPCH |

All dimensions are approximate and subject to normal ceramic variation. Although every effort is made not to change the above product specification, Lecico reserve the right to do so without prior notification if necessary. \*Against manufacturers defects. Full information on guarantees available upon request.