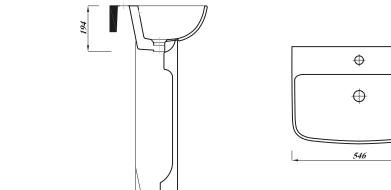

## DESIGNER SERIES COLLECTION DESIGNER SERIES 6 55CM BASIN 1TH

| Product Code | DS655BA1BX                                                                            |
|--------------|---------------------------------------------------------------------------------------|
| Weight (Kg)  | 12.7                                                                                  |
| Material     | Fireclay                                                                              |
| Tap holes    | 1                                                                                     |
| Fixings      | Not included                                                                          |
| Extras       | Pedestal - DS6PEDBX,<br>Semi-pedestal -<br>DS3SEMIPEDBX,<br>Bottle Trap -<br>BOTRAPCH |

All dimensions are approximate and subject to normal ceramic variation. Although every effort is made not to change the above product specification, Lecico reserve the right to do so without prior notification if necessary. \*Against manufacturers defects. Full information on guarantees available upon request.