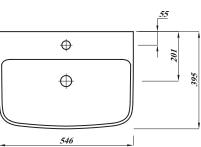

## DESIGNER SERIES COLLECTION DESIGNER SERIES 6 55CM BASIN 1TH

| Product Code | DS655BA1BX                                                                            |
|--------------|---------------------------------------------------------------------------------------|
| Weight (Kg)  | 12.7                                                                                  |
| Material     | Fireclay                                                                              |
| Tap holes    | 1                                                                                     |
| Fixings      | Not included                                                                          |
| Extras       | Pedestal - DS6PEDBX,<br>Semi-pedestal -<br>DS3SEMIPEDBX,<br>Bottle Trap -<br>BOTRAPCH |

All dimensions are approximate and subject to normal ceramic variation. Although every effort is made not to change the above product specification, Lecico reserve the right to do so without prior notification if necessary. \*Against manufacturers defects. Full information on guarantees available upon request.