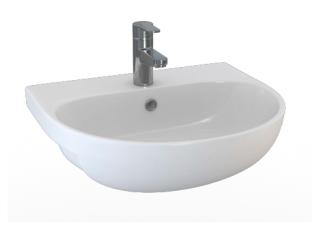

## **Description:**

This is in! These thin lipped round modern designed basins are made using the latest fireclay technology, our designers have hand crafted beautiful basins with smooth lines and sharp minimal profiles. Fits into 30cm depth furniture.