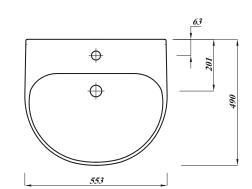

## DESIGNER SERIES COLLECTION DESIGNER SERIES 5 55CM 1TH SEMI-RECESSED BASIN

\*Tap not included

| Product Code | DS5SRBA1                  |
|--------------|---------------------------|
| Weight (Kg)  | 14.1                      |
| Material     | Fireclay                  |
| Tap holes    | 1                         |
| Fixings      | Not included              |
| Extras       | Bottle Trap -<br>BOTRAPCH |