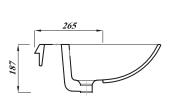

## DESIGNER SERIES COLLECTION DESIGNER SERIES 5 55CM 1TH SEMI-RECESSED BASIN

\*Tap not included

| Product Code | DS5SRBA1                  |
|--------------|---------------------------|
| Weight (Kg)  | 14.1                      |
| Material     | Fireclay                  |
| Tap holes    | 1                         |
| Fixings      | Not included              |
| Extras       | Bottle Trap -<br>BOTRAPCH |