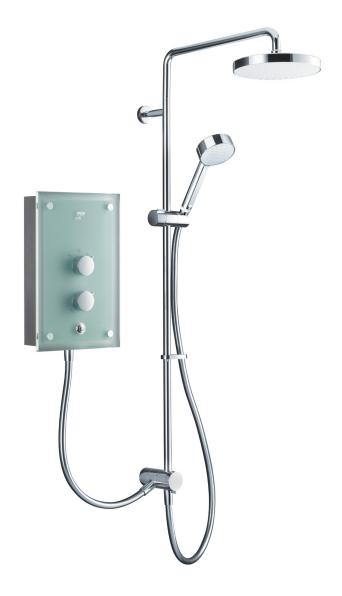

# Mira Azora Dual

Thermostatic Electric Shower

Stylish design and dual outlet experience combined with safe thermostatic technology.

# **Product Information**

| Description           | Colour        | Product No. |
|-----------------------|---------------|-------------|
| Mira Azora Dual 9.8kW | Frosted Glass | 1.1634.156  |

## Features & Benefits

| reactives & Berleines                                                               |
|-------------------------------------------------------------------------------------|
| Temperature control                                                                 |
| Thermostatic temperature control                                                    |
| Easy to fit                                                                         |
| Retrofits onto inlets of most Mira electric showers                                 |
| Left-hand water and cable entry points                                              |
| Easy to service                                                                     |
| Easy filter access                                                                  |
| For your customer                                                                   |
| Separate power and temperature controls                                             |
| Push button on/off                                                                  |
| Low power setting saves water and energy                                            |
| Clearscale™ reduces limescale by up to 50%                                          |
| Modern aesthetic with frosted glass fascia and chrome detailing                     |
| Easy to use Diverter allows for relaxing overhead shower or invigorating handshower |
| Easy clean showerheads both with rub clean nozzles                                  |
| Easy clean smooth hoses                                                             |