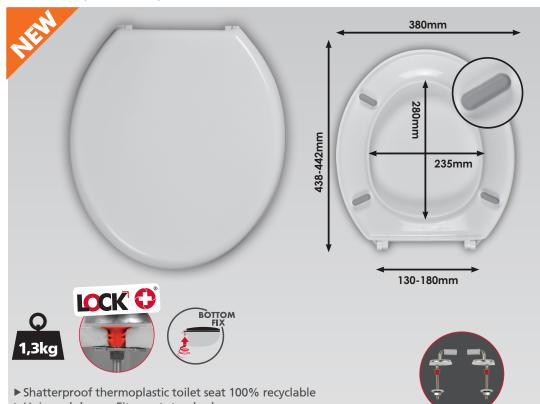

### EXP TAY LOCK+ SEAT & COVER BTM FIX PLSTC HNGE

EXG0359 (20120301)

- ▶ Shatterproof thermoplastic toilet seat 100% recyclable
- ▶ Universal shape: Fits most standard pans
- ▶ Lock+ technology to stop seat movement
- ▶ Comes with a sturdy plastic bottom fix hinge
- ► Made in the UK

### EXP TAY LOCK+ SEAT & COVER TOP FIX S/S HINGES

EXG0349 (20120363)

- ▶ Shatterproof thermoplastic toilet seat 100% recyclable
- ▶ Universal shape: Fits most standard pans
- ► Lock+ technology to stop seat movement
- ▶ Ideal for blind hole pans: Comes with a 304 stainless steel grade Top fix hinge
- ► Made in the UK

### EXP TAY LOCK+ SEAT & COVER BTTM FIX S/S HINGE EXG0356 (20120362)

- ▶ Universal shape: Fits most standard pans
- ► Lock+ technology to stop seat movement
- ▶ Reliable: Comes with a 304 stainless steel grade bottom fix hinge
- ► Made in the UK