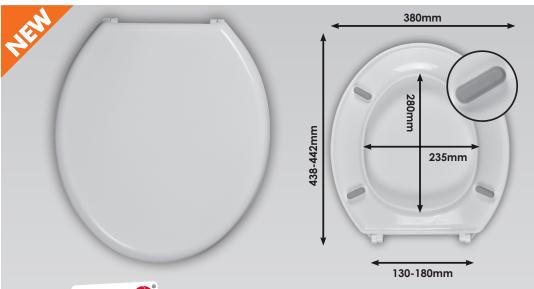

### EXP TAY LOCK+ SEAT & COVER TOP FIX S/S HINGES

EXG0349 (20120363)

- ▶ Shatterproof thermoplastic toilet seat 100% recyclable
- ▶ Universal shape: Fits most standard pans
- ► Lock+ technology to stop seat movement
- ▶ Ideal for blind hole pans: Comes with a 304 stainless steel grade Top fix hinge
- ► Made in the UK

### EXP TAY LOCK+ SEAT & COVER BTTM FIX S/S HINGE EXG0356 (20120362)

- ▶ Universal shape: Fits most standard pans
- ► Lock+ technology to stop seat movement
- ▶ Reliable: Comes with a 304 stainless steel grade bottom fix hinge
- ► Made in the UK

### EXP TAY LOCK+ SEAT & COVER BTM FIX PLSTC HNGE

EXG0359 (20120301)

- ▶ Shatterproof thermoplastic toilet seat 100% recyclable
- ▶ Universal shape: Fits most standard pans
- ▶ Lock+ technology to stop seat movement
- ▶ Comes with a sturdy plastic bottom fix hinge
- ► Made in the UK