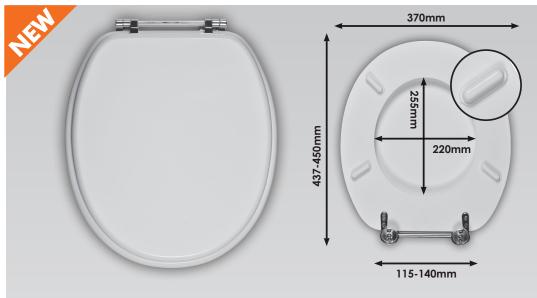

#### **EXP LOMOND SEAT & COVER 5/5 HINGE**

**EXG0358 (SCL11WH)** 

- ▶ Universal shape : Fits most standard pans
- ▶ Perfect for a traditional style of bathroom
- ▶ Mouldwood material with bar chrome plated hinge
- ▶ NOT sold with LOCK+