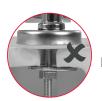

▶ Made in the UK

GAP BETWEEN THE PAN AND BOLT LEADS TO A LOOSE SEAT

LOCK + FILLS THE GAP, PREVENTING MOVEMENT