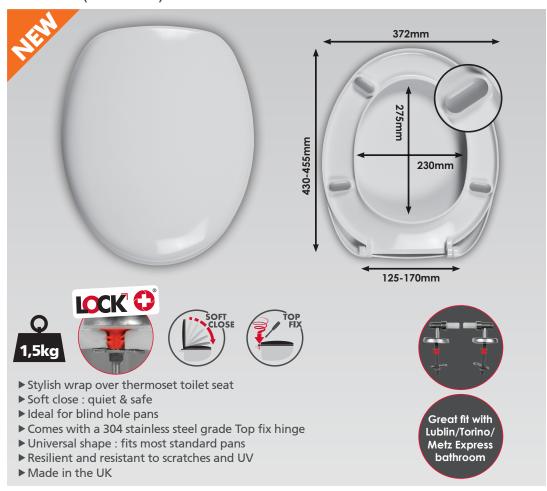

### EXP TAY LOCK+ SEAT & COVER TOP FIX S/S HINGES

EXG0349 (20120363)

- ▶ Shatterproof thermoplastic toilet seat 100% recyclable
- ▶ Universal shape: Fits most standard pans
- ► Lock+ technology to stop seat movement
- ▶ Ideal for blind hole pans: Comes with a 304 stainless steel grade Top fix hinge
- ► Made in the UK

### EXP TAY LOCK+ SEAT & COVER BTTM FIX S/S HINGE EXG0356 (20120362)

- ▶ Universal shape: Fits most standard pans
- ► Lock+ technology to stop seat movement
- ▶ Reliable: Comes with a 304 stainless steel grade bottom fix hinge
- ► Made in the UK