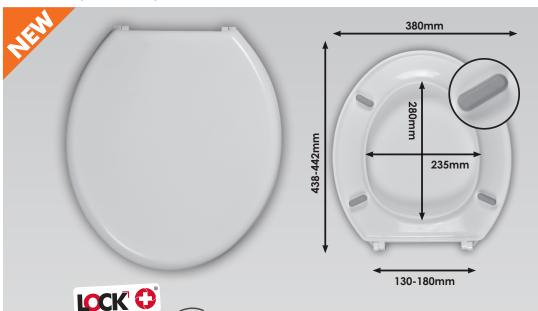

### EXP TAY LOCK+ SEAT & COVER TOP FIX S/S HINGES

EXG0349 (20120363)

- ▶ Shatterproof thermoplastic toilet seat 100% recyclable
- ▶ Universal shape: Fits most standard pans
- ► Lock+ technology to stop seat movement
- ▶ Ideal for blind hole pans: Comes with a 304 stainless steel grade Top fix hinge
- ► Made in the UK

### EXP TAY LOCK+ SEAT & COVER BTTM FIX S/S HINGE EXG0356 (20120362)

- ▶ Universal shape: Fits most standard pans
- ► Lock+ technology to stop seat movement
- ▶ Reliable: Comes with a 304 stainless steel grade bottom fix hinge
- ► Made in the UK