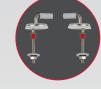

▶ Made in the UK

GAP BETWEEN THE PAN AND BOLT LEADS TO A LOOSE SEAT

LOCK + FILLS THE GAP, PREVENTING MOVEMENT

**GAP BETWEEN** THE PAN AND **BOLT LEADS TO** A LOOSE SEAT

LOCK + FILLS THE GAP, **PREVENTING** MOVEMENT

GAP BETWEEN THE PAN AND BOLT LEADS TO A LOOSE SEAT

LOCK + FILLS THE GAP, PREVENTING MOVEMENT