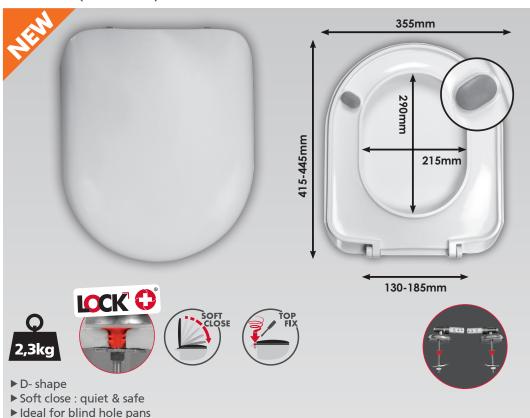

### EXP MORAR LOCK+ S/CLOSE SEAT & COVER TOP MT/HNGE EXG0348 (20120360)

### EXP NESS LOCK+ SOFT CLSE SEAT & COVER TOP MT/HNGE EXG0357 (20120354)

► Comes with a 304 stainless steel grade Top fix hinge

► Lock+ technology to stop seat movement

▶ Resilient and resistant to scratches and UV

▶ Made in the UK

GAP BETWEEN THE PAN AND BOLT LEADS TO A LOOSE SEAT

LOCK + FILLS THE GAP, PREVENTING MOVEMENT