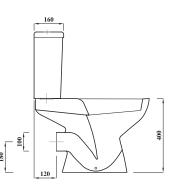

## **Key product features:**

- Horizontal outlet
- CE Compliant
- Smooth modern design
- Water saving option

| Product:            | Pan                                              |
|---------------------|--------------------------------------------------|
| Code:               | ASTPANSET                                        |
| Weight in kg:       | 28.7                                             |
| Colour:             | White                                            |
| Material:           | Vitreous china                                   |
| Standard:           | EN997-CL1-6/4+VRII+CL2                           |
| DOP:                | WCC1-C2                                          |
| BiM download:       | √                                                |
| CAD download:       | √                                                |
| Flushing volume:    | 6/4ltr                                           |
| Flushing mechanism: | Dual flush push button                           |
| Inlet:              | RH bottom inlet                                  |
| WRAS:               | All Lecico flushing mechanisms are WRAS approved |

## Special notes

Pan fixes to floor using side fixing bracket supplied with pan Cistern can be fixed to a wall

All dimensions are approximate and subject to normal ceramic variation.

Although every effort is made not to change the above product specification, Lecico reserve the right to do so without prior notification if necessary.