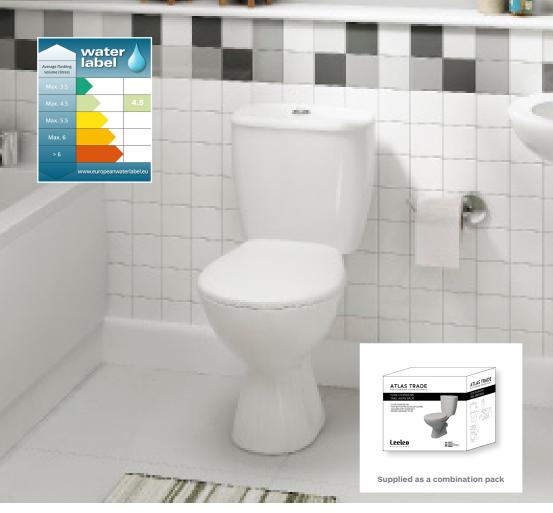

Shown: Close coupled WC combination pack with soft close seat  ${\sf ASTPANSET}$ 

**Atlas** Professional

## Overview:

A close coupled pan with smooth lines, it's a family friendly easy clean WC featuring dual flush push button operation. This WC is designed to work on 6/4 ltrs to aid in water saving.

## **Key product features:**

- Horizontal outlet
- CE Compliant
- Smooth modern design
- Water saving option

| Product:            | Pan                                              |
|---------------------|--------------------------------------------------|
| Code:               | ASTPANSET                                        |
| Weight in kg:       | 28.7                                             |
| Colour:             | White                                            |
| Material:           | Vitreous china                                   |
| Standard:           | EN997-CL1-6/4+VRII+CL2                           |
| DOP:                | WCC1-C2                                          |
| BiM download:       | √                                                |
| CAD download:       | √                                                |
| Flushing volume:    | 6/4ltr                                           |
| Flushing mechanism: | Dual flush push button                           |
| Inlet:              | RH bottom inlet                                  |
| WRAS:               | All Lecico flushing mechanisms are WRAS approved |