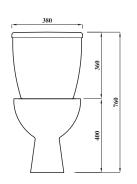

## **Key product features:**

- Horizontal outlet
- CE Compliant
- Smooth modern design
- Water saving option

| Product:            | Pan                                              |
|---------------------|--------------------------------------------------|
| Code:               | ASTPANSET                                        |
| Weight in kg:       | 28.7                                             |
| Colour:             | White                                            |
| Material:           | Vitreous china                                   |
| Standard:           | EN997-CL1-6/4+VRII+CL2                           |
| DOP:                | WCC1-C2                                          |
| BiM download:       | √                                                |
| CAD download:       | √                                                |
| Flushing volume:    | 6/4ltr                                           |
| Flushing mechanism: | Dual flush push button                           |
| Inlet:              | RH bottom inlet                                  |
| WRAS:               | All Lecico flushing mechanisms are WRAS approved |

## Special notes

Pan fixes to floor using side fixing bracket supplied with pan Cistern can be fixed to a wall

All dimensions are approximate and subject to normal ceramic variation.

Although every effort is made not to change the above product specification, Lecico reserve the right to do so without prior notification if necessary.