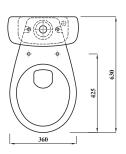

## **Key product features:**

- Horizontal outlet
- CE Compliant
- Smooth modern design
- Water saving option

| Product:            | Pan                                              |
|---------------------|--------------------------------------------------|
| Code:               | ASTPANSET                                        |
| Weight in kg:       | 28.7                                             |
| Colour:             | White                                            |
| Material:           | Vitreous china                                   |
| Standard:           | EN997-CL1-6/4+VRII+CL2                           |
| DOP:                | WCC1-C2                                          |
| BiM download:       | √                                                |
| CAD download:       | √                                                |
| Flushing volume:    | 6/4ltr                                           |
| Flushing mechanism: | Dual flush push button                           |
| Inlet:              | RH bottom inlet                                  |
| WRAS:               | All Lecico flushing mechanisms are WRAS approved |

## Special notes

Pan fixes to floor using side fixing bracket supplied with pan Cistern can be fixed to a wall

All dimensions are approximate and subject to normal ceramic variation.

Although every effort is made not to change the above product specification, Lecico reserve the right to do so without prior notification if necessary.