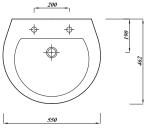

Shown: 55cm basin & pedestal combination pack
ASTBA1SET

56

## Key product features:

- Internal overflow
- Chrome effect overflow ring
- CE Compliant
- Clean design

| Product:           | 55cm Basin                                |
|--------------------|-------------------------------------------|
| One tap hole code: | ASTBA1SET                                 |
| Two tap hole code: | ASTBA2SET                                 |
| Weight in kg:      | 20.5                                      |
| Colour:            | White                                     |
| Material:          | Vitreous china                            |
| Standard:          | EN14688-CL15                              |
| DOP:               | WBVC2                                     |
| BiM download:      | $\checkmark$                              |
| CAD download:      | $\checkmark$                              |
| Extras:            | Bottle trap - BOTRAPCH / Waste - TPOPRNEW |

## Special notes

Centre overflow with chrome effect decorative ring

All dimensions are approximate and subject to normal ceramic variation. Although every effort is made not to change the above product specification, Lecico reserve the right to do so without prior notification if necessary.