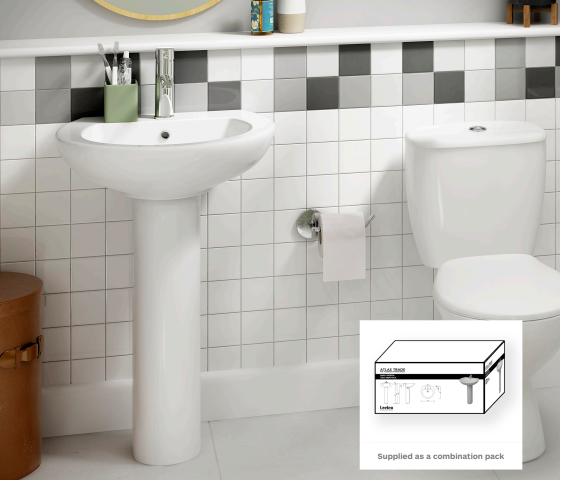

Shown: 55cm basin & pedestal combination pack
ASTBA1SET

56

## **Overview:**

Simple styling never goes out of fashion.

## Key product features:

- Internal overflow
- Chrome effect overflow ring
- CE Compliant
- Clean design

| Product:           | 55cm Basin                                |
|--------------------|-------------------------------------------|
| One tap hole code: | ASTBA1SET                                 |
| Two tap hole code: | ASTBA2SET                                 |
| Weight in kg:      | 20.5                                      |
| Colour:            | White                                     |
| Material:          | Vitreous china                            |
| Standard:          | EN14688-CL15                              |
| DOP:               | WBVC2                                     |
| BiM download:      | $\checkmark$                              |
| CAD download:      | $\checkmark$                              |
| Extras:            | Bottle trap - BOTRAPCH / Waste - TPOPRNEW |