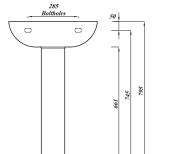

Shown: 55cm basin & pedestal combination pack
ASTBA1SET

56

## Key product features:

- Internal overflow
- Chrome effect overflow ring
- CE Compliant
- Clean design

| Product:           | 55cm Basin                                |
|--------------------|-------------------------------------------|
| One tap hole code: | ASTBA1SET                                 |
| Two tap hole code: | ASTBA2SET                                 |
| Weight in kg:      | 20.5                                      |
| Colour:            | White                                     |
| Material:          | Vitreous china                            |
| Standard:          | EN14688-CL15                              |
| DOP:               | WBVC2                                     |
| BiM download:      | $\checkmark$                              |
| CAD download:      | $\checkmark$                              |
| Extras:            | Bottle trap - BOTRAPCH / Waste - TPOPRNEW |

## Special notes

Centre overflow with chrome effect decorative ring

All dimensions are approximate and subject to normal ceramic variation. Although every effort is made not to change the above product specification, Lecico reserve the right to do so without prior notification if necessary.