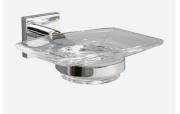

www.millerbathrooms.co.uk

Tumbler Holder 8803C H110 x D125 mm

Tumbler Holder 8804C W130 x D135 mm

**Shelf** 8802C L500 x D120 mm

Towel Ring 8805C W165 x H185 mm

Soap Basket 8824C W120 x D115 mm

**Toilet Roll Holder** 8810C W150 x H105 mm