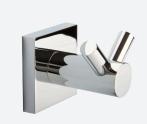

**Double Post Toilet Roll Holder** 8837C W190 x H70 mm

Single Hook 8822C D55 mm

**Double Hook** 8823C D55 mm

Full-fix, 'anti-twist' fixing system