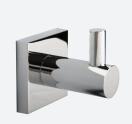

**Double Post Toilet Roll Holder** 8837C W190 x H70 mm

Single Hook 8822C D55 mm

**Double Hook** 8823C D55 mm

Full-fix, 'anti-twist' fixing system