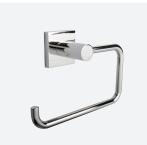

www.millerbathrooms.co.uk

Tumbler Holder 8803C H110 x D125 mm

Tumbler Holder 8804C W130 x D135 mm

**Shelf** 8802C L500 x D120 mm

Towel Ring 8805C W165 x H185 mm

Soap Basket 8824C W120 x D115 mm

**Toilet Roll Holder** 8810C W150 x H105 mm