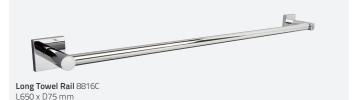

www.millerbathrooms.co.uk

Tumbler Holder 8803C H110 x D125 mm

Tumbler Holder 8804C W130 x D135 mm

**Shelf** 8802C L500 x D120 mm

Towel Ring 8805C W165 x H185 mm

Soap Basket 8824C W120 x D115 mm

**Toilet Roll Holder** 8810C W150 x H105 mm