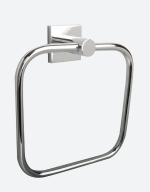

www.millerbathrooms.co.uk

Tumbler Holder 8803C H110 x D125 mm

Tumbler Holder 8804C W130 x D135 mm

**Shelf** 8802C L500 x D120 mm

Towel Ring 8805C W165 x H185 mm

Soap Basket 8824C W120 x D115 mm

**Toilet Roll Holder** 8810C W150 x H105 mm