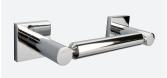

**Double Post Toilet Roll Holder** 8837C W190 x H70 mm

Single Hook 8822C D55 mm

**Double Hook** 8823C D55 mm

Full-fix, 'anti-twist' fixing system