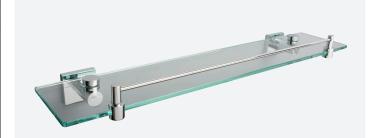

www.millerbathrooms.co.uk

Tumbler Holder 8803C H110 x D125 mm

Tumbler Holder 8804C W130 x D135 mm

**Shelf** 8802C L500 x D120 mm

Towel Ring 8805C W165 x H185 mm

Soap Basket 8824C W120 x D115 mm

**Toilet Roll Holder** 8810C W150 x H105 mm