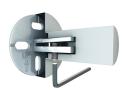

www.millerbathrooms.co.uk

Tumbler Holder 8803C H110 x D125 mm

Tumbler Holder 8804C W130 x D135 mm

**Shelf** 8802C L500 x D120 mm

Towel Ring 8805C W165 x H185 mm

Soap Basket 8824C W120 x D115 mm

**Toilet Roll Holder** 8810C W150 x H105 mm