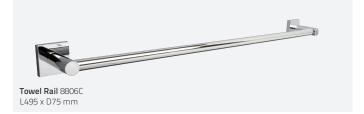

www.millerbathrooms.co.uk

Tumbler Holder 8803C H110 x D125 mm

Tumbler Holder 8804C W130 x D135 mm

**Shelf** 8802C L500 x D120 mm

Towel Ring 8805C W165 x H185 mm

Soap Basket 8824C W120 x D115 mm

**Toilet Roll Holder** 8810C W150 x H105 mm