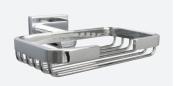

www.millerbathrooms.co.uk

Tumbler Holder 8803C H110 x D125 mm

Tumbler Holder 8804C W130 x D135 mm

**Shelf** 8802C L500 x D120 mm

Towel Ring 8805C W165 x H185 mm

Soap Basket 8824C W120 x D115 mm

**Toilet Roll Holder** 8810C W150 x H105 mm