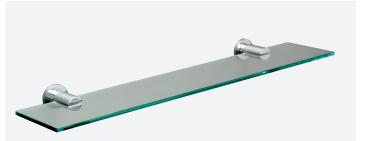

www.millerbathrooms.co.uk

Lotion Bottle 6734C H165 x D105 mm

Tumbler Holder 6703C H105 x D105 mm

Shelf 6702C Clear hardened glass L500 x D125 mm

Toilet Roll Holder 6710C W150 x H105 mm

Toilet Roll Holder 6707C, With lid. W140 x H125 mm