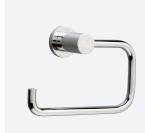

www.millerbathrooms.co.uk

Lotion Bottle 6734C H165 x D105 mm

Tumbler Holder 6703C H105 x D105 mm

Shelf 6702C Clear hardened glass L500 x D125 mm

Toilet Roll Holder 6710C W150 x H105 mm

Toilet Roll Holder 6707C, With lid. W140 x H125 mm

Spare Roll Holder 6719C, For one roll. H160 x D90 mm

Towel Ring 6725C W140 x H180 mm

Soap Dish 6704C W120 x D120 mm

Tooth Brush Rack 6729C W115 x D75 mm

Lotion Bottle 6744C Ø65 x H195 mm

Single Hook 6711C

L500 x D70 mm