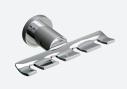

Spare Roll Holder 6719C, For one roll. H160 x D90 mm

Towel Ring 6725C W140 x H180 mm

Soap Dish 6704C W120 x D120 mm

Tooth Brush Rack 6729C W115 x D75 mm

Lotion Bottle 6744C Ø65 x H195 mm

Single Hook 6711C

L500 x D70 mm