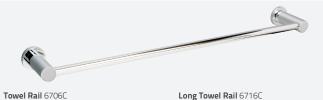

Double Hook 6716C W75 x D50 mm

Long Towel Rail 6716C L650 x D70 mm

Double Towel Rail 6727C L650 x H105 x D130 mm

Full-fix fixing system