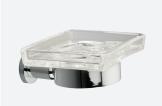

Spare Roll Holder 6719C, For one roll. H160 x D90 mm

Towel Ring 6725C W140 x H180 mm

Soap Dish 6704C W120 x D120 mm

Tooth Brush Rack 6729C W115 x D75 mm

Lotion Bottle 6744C Ø65 x H195 mm

Single Hook 6711C

L500 x D70 mm