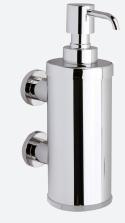

www.millerbathrooms.co.uk

Lotion Bottle 6734C H165 x D105 mm

Tumbler Holder 6703C H105 x D105 mm

Shelf 6702C Clear hardened glass L500 x D125 mm

Toilet Roll Holder 6710C W150 x H105 mm

Toilet Roll Holder 6707C, With lid. W140 x H125 mm