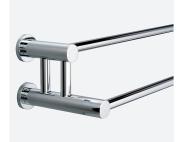

Double Hook 6716C W75 x D50 mm

Long Towel Rail 6716C L650 x D70 mm

Double Towel Rail 6727C L650 x H105 x D130 mm

Full-fix fixing system