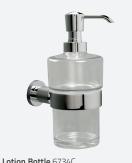

www.millerbathrooms.co.uk

Lotion Bottle 6734C H165 x D105 mm

Tumbler Holder 6703C H105 x D105 mm

Shelf 6702C Clear hardened glass L500 x D125 mm

Toilet Roll Holder 6710C W150 x H105 mm

Toilet Roll Holder 6707C, With lid. W140 x H125 mm