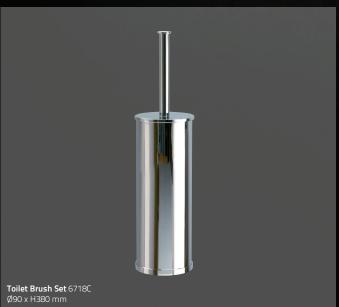

Spare Roll Holder 6719C, For one roll. H160 x D90 mm

Towel Ring 6725C W140 x H180 mm

Soap Dish 6704C W120 x D120 mm

Tooth Brush Rack 6729C W115 x D75 mm

Lotion Bottle 6744C Ø65 x H195 mm

Single Hook 6711C

L500 x D70 mm