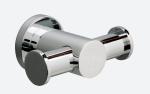

Double Hook 6716C W75 x D50 mm

Long Towel Rail 6716C L650 x D70 mm

Double Towel Rail 6727C L650 x H105 x D130 mm

Full-fix fixing system