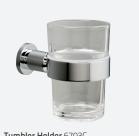

www.millerbathrooms.co.uk

Lotion Bottle 6734C H165 x D105 mm

Tumbler Holder 6703C H105 x D105 mm

Shelf 6702C Clear hardened glass L500 x D125 mm

Toilet Roll Holder 6710C W150 x H105 mm

Toilet Roll Holder 6707C, With lid. W140 x H125 mm