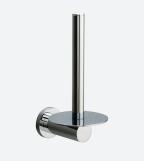

Spare Roll Holder 6719C, For one roll. H160 x D90 mm

Towel Ring 6725C W140 x H180 mm

Soap Dish 6704C W120 x D120 mm

Tooth Brush Rack 6729C W115 x D75 mm

Lotion Bottle 6744C Ø65 x H195 mm

Single Hook 6711C

L500 x D70 mm