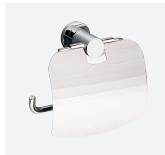

www.millerbathrooms.co.uk

Lotion Bottle 6734C H165 x D105 mm

Tumbler Holder 6703C H105 x D105 mm

Shelf 6702C Clear hardened glass L500 x D125 mm

Toilet Roll Holder 6710C W150 x H105 mm

Toilet Roll Holder 6707C, With lid. W140 x H125 mm