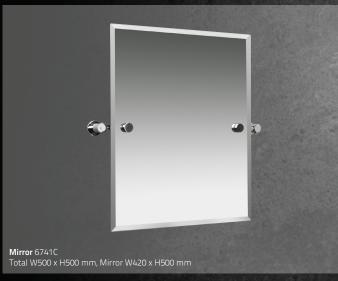

www.millerbathrooms.co.uk

Lotion Bottle 6734C H165 x D105 mm

Tumbler Holder 6703C H105 x D105 mm

Shelf 6702C Clear hardened glass L500 x D125 mm

Toilet Roll Holder 6710C W150 x H105 mm

Toilet Roll Holder 6707C, With lid. W140 x H125 mm