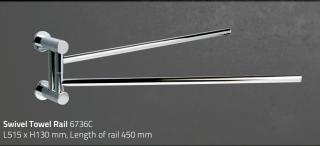

Double Hook 6716C W75 x D50 mm

Long Towel Rail 6716C L650 x D70 mm

Double Towel Rail 6727C L650 x H105 x D130 mm

Full-fix fixing system