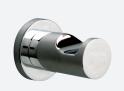

Spare Roll Holder 6719C, For one roll. H160 x D90 mm

Towel Ring 6725C W140 x H180 mm

Soap Dish 6704C W120 x D120 mm

Tooth Brush Rack 6729C W115 x D75 mm

Lotion Bottle 6744C Ø65 x H195 mm

Single Hook 6711C

L500 x D70 mm