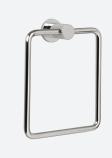

Spare Roll Holder 6719C, For one roll. H160 x D90 mm

Towel Ring 6725C W140 x H180 mm

Soap Dish 6704C W120 x D120 mm

Tooth Brush Rack 6729C W115 x D75 mm

Lotion Bottle 6744C Ø65 x H195 mm

Single Hook 6711C

L500 x D70 mm