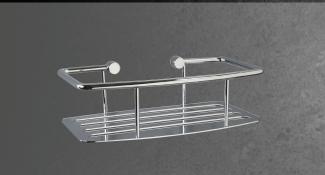

**D-Shaped Shower Shelf** 870C, Suitable for straight wall application W250 x H70 x D140 mm

Miller LIFETIME
GUARANTEE

Fine Bathroom Interiors

THE MILLER WAY