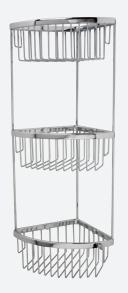

Shower Basket 875C, Three tier W235 x H540 x D175 mm Basket H80 mm

Corner Basket 855C, two tier W235 x H310 x D175 mm

**D-Shaped Basket** 865C, two tier Suitable for straight wall application W250 x H310 x D120 mm