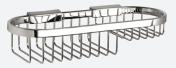

Oval Basket 867C, Suitable for straight wall application, removable for cleaning W280 x H55 x D105 mm

**Oval Basket** 868C, Suitable for straight wall application, removable for cleaning W350 x H70 x D130 mm