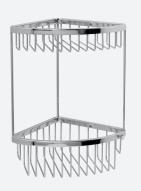

Shower Basket 875C, Three tier W235 x H540 x D175 mm Basket H80 mm

Corner Basket 855C, two tier W235 x H310 x D175 mm

**D-Shaped Basket** 865C, two tier Suitable for straight wall application W250 x H310 x D120 mm