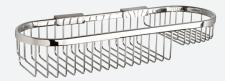

**D-Shaped Shower Shelf** 870C, Suitable for straight wall application W250 x H70 x D140 mm

Miller LIFETIME
GUARANTEE

Fine Bathroom Interiors

THE MILLER WAY