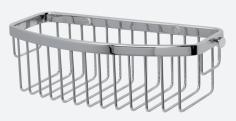

Oval Basket 867C, Suitable for straight wall application, removable for cleaning W280 x H55 x D105 mm

**Oval Basket** 868C, Suitable for straight wall application, removable for cleaning W350 x H70 x D130 mm