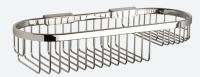

Oval Basket 869C, Suitable for straight wall application, removable for cleaning W400 x H70 x D130 mm

Bath Rack 662C W680 expand to 800 x D200 mm