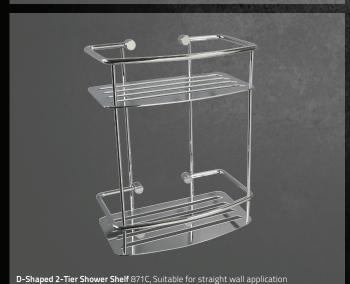

Shower Basket 875C, Three tier W235 x H540 x D175 mm Basket H80 mm

Corner Basket 855C, two tier W235 x H310 x D175 mm

**D-Shaped Basket** 865C, two tier Suitable for straight wall application W250 x H310 x D120 mm