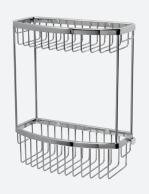

Shower Basket 875C, Three tier W235 x H540 x D175 mm Basket H80 mm

Corner Basket 855C, two tier W235 x H310 x D175 mm

**D-Shaped Basket** 865C, two tier Suitable for straight wall application W250 x H310 x D120 mm