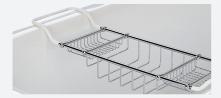

Oval Basket 869C, Suitable for straight wall application, removable for cleaning W400 x H70 x D130 mm

Bath Rack 662C W680 expand to 800 x D200 mm