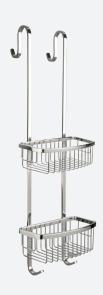

www.millerbathrooms.co.uk

Corner Soap Basket 851C W185 x H35 x D130 mm

Corner Soap Basket 856C W235 x H80 x D175 mm

**D-Shaped Basket** 866C, Suitable for straight wall application W250 x H80 x D120 mm

Shower Caddy 663C, Two tier W215 x H700 x D125 mm Basket H80 mm