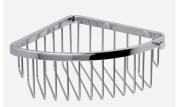

www.millerbathrooms.co.uk

Corner Soap Basket 851C W185 x H35 x D130 mm

Corner Soap Basket 856C W235 x H80 x D175 mm

**D-Shaped Basket** 866C, Suitable for straight wall application W250 x H80 x D120 mm

Shower Caddy 663C, Two tier W215 x H700 x D125 mm Basket H80 mm