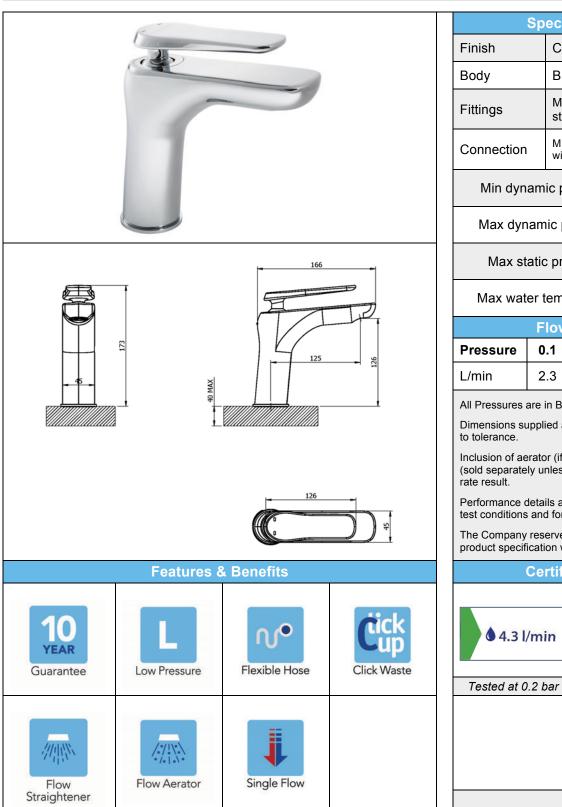

## **GERVASI** 922014 - MONO BASIN MIXER

| Specification         |     |                                                    |      |   |      |  |  |
|-----------------------|-----|----------------------------------------------------|------|---|------|--|--|
| Finish                | Cł  | Chrome                                             |      |   |      |  |  |
| Body                  | Br  | Brass                                              |      |   |      |  |  |
| Fittings              |     | Metal plate, washer, stud & locking nut            |      |   |      |  |  |
| Connection            |     | M10 – DN8 flexible hoses with ½" BSP threaded ends |      |   |      |  |  |
| Min dynamic pressure  |     |                                                    |      |   | 0.1  |  |  |
| Max dynamic pressure  |     |                                                    |      |   | 6    |  |  |
| Max static pressure   |     |                                                    |      |   | 16   |  |  |
| Max water temperature |     |                                                    |      |   | 60°C |  |  |
| Flow rates            |     |                                                    |      |   |      |  |  |
| Pressure              | 0.1 | 0.5                                                | 1    |   | 3    |  |  |
| L/min                 | 2.3 | 7.6                                                | 11.1 | 1 | 20.7 |  |  |

All Pressures are in Bar.

Dimensions supplied are nominal and subject

Inclusion of aerator (if supplied) or restrictors (sold separately unless stated) will affect flow

Performance details are based on trials under test conditions and for guidance only.

The Company reserves the right to change product specification without prior notice.

| COM | <br>~~ |      | ne |
|-----|--------|------|----|
| Cer | L.a    | H.O. |    |
|     |        |      |    |

COMAP UK Ltd. Unit C6, William Way, Moss Ind Est, St Helens Rd, Leigh. Lancashire. WN7 3PT www.comaptaps.co.uk