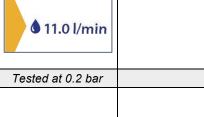

## ANDREU 922013 – BATH SHOWER MIXER

| Specification         |      |                        |      |      |      |  |  |
|-----------------------|------|------------------------|------|------|------|--|--|
| Finish                | CI   | Chrome                 |      |      |      |  |  |
| Body                  | Ві   | Brass                  |      |      |      |  |  |
| Fittings              | M    | Metal backnut & washer |      |      |      |  |  |
| Connection            | 3/4" | 3/4" BSP threaded tail |      |      |      |  |  |
| Min dynamic pressure  |      |                        |      |      | 0.1  |  |  |
| Max dynamic pressure  |      |                        |      |      | 6    |  |  |
| Max static pressure   |      |                        |      |      | 25   |  |  |
| Max water temperature |      |                        |      |      | 60°C |  |  |
| Flow rates            |      |                        |      |      |      |  |  |
| Pressure              | 0.1  | 0.5                    | 1    |      | 3    |  |  |
| L/min                 | 6.7  | 17.9                   | 25.6 | 6 45 |      |  |  |

All Pressures are in Bar.

Dimensions supplied are nominal and subject to tolerance.

Inclusion of aerator (if supplied) or restrictors (sold separately unless stated) will affect flow rate result.

Performance details are based on trials under test conditions and for guidance only.