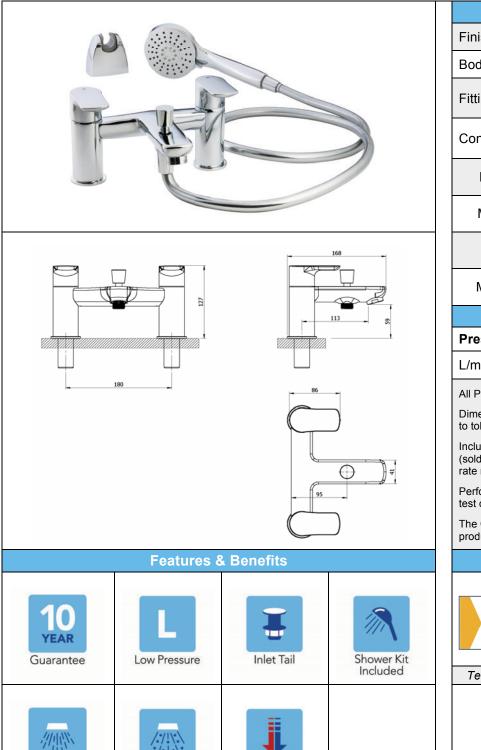

## ANDREU 922013 – BATH SHOWER MIXER

| Specification         |      |                        |      |      |      |  |  |
|-----------------------|------|------------------------|------|------|------|--|--|
| Finish                | CI   | Chrome                 |      |      |      |  |  |
| Body                  | Ві   | Brass                  |      |      |      |  |  |
| Fittings              | M    | Metal backnut & washer |      |      |      |  |  |
| Connection            | 3/4" | 3/4" BSP threaded tail |      |      |      |  |  |
| Min dynamic pressure  |      |                        |      |      | 0.1  |  |  |
| Max dynamic pressure  |      |                        |      |      | 6    |  |  |
| Max static pressure   |      |                        |      |      | 25   |  |  |
| Max water temperature |      |                        |      |      | 60°C |  |  |
| Flow rates            |      |                        |      |      |      |  |  |
| Pressure              | 0.1  | 0.5                    | 1    |      | 3    |  |  |
| L/min                 | 6.7  | 17.9                   | 25.6 | 6 45 |      |  |  |

All Pressures are in Bar.

Dimensions supplied are nominal and subject to tolerance.

Inclusion of aerator (if supplied) or restrictors (sold separately unless stated) will affect flow rate result.

Performance details are based on trials under test conditions and for guidance only.