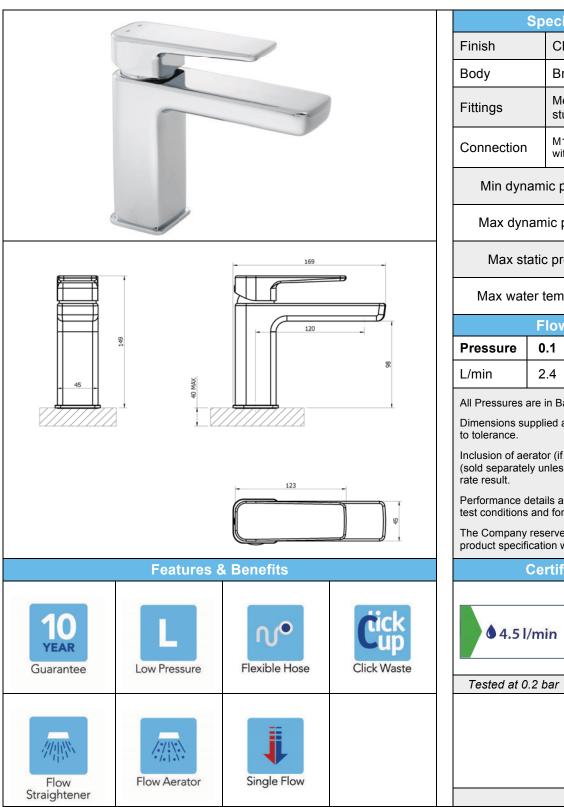

## **CAJA** 922003 - MONO BASIN MIXER

| Specification         |     |                                                    |    |  |      |  |
|-----------------------|-----|----------------------------------------------------|----|--|------|--|
| Finish                | Ch  | Chrome                                             |    |  |      |  |
| Body                  | Bra | Brass                                              |    |  |      |  |
| Fittings              |     | Metal plate, washer, stud & locking nut            |    |  |      |  |
| Connection            |     | M10 – DN8 flexible hoses with ½" BSP threaded ends |    |  |      |  |
| Min dynamic pressure  |     |                                                    |    |  | 0.1  |  |
| Max dynamic pressure  |     |                                                    |    |  | 6    |  |
| Max static pressure   |     |                                                    |    |  | 16   |  |
| Max water temperature |     |                                                    |    |  | 60°C |  |
| Flow rates            |     |                                                    |    |  |      |  |
| Pressure              | 0.1 | 0.5                                                | 1  |  | 3    |  |
| L/min                 | 2.4 | 8                                                  | 12 |  | 22   |  |

All Pressures are in Bar.

Dimensions supplied are nominal and subject

Inclusion of aerator (if supplied) or restrictors (sold separately unless stated) will affect flow

Performance details are based on trials under test conditions and for guidance only.