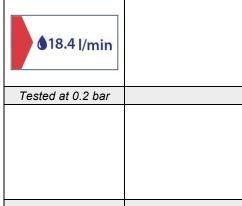

## **WATERFALL** 4K7005 - H PATTERN BATH SHOWER MIXER

| Specification                                                                                                                                                              |                        |    |     |      |   |      |  |  |
|----------------------------------------------------------------------------------------------------------------------------------------------------------------------------|------------------------|----|-----|------|---|------|--|--|
| Finish                                                                                                                                                                     | Chrome                 |    |     |      |   |      |  |  |
| Body                                                                                                                                                                       | Brass                  |    |     |      |   |      |  |  |
| Fittings                                                                                                                                                                   | Metal backnut & washer |    |     |      |   |      |  |  |
| Connection                                                                                                                                                                 | 3/4" BSP threaded tail |    |     |      |   |      |  |  |
| Min dynamic pressure                                                                                                                                                       |                        |    |     |      |   | 0.1  |  |  |
| Max dynamic pressure                                                                                                                                                       |                        |    |     |      |   | 6    |  |  |
| Max static pressure                                                                                                                                                        |                        |    |     |      |   | 25   |  |  |
| Max water temperature                                                                                                                                                      |                        |    |     |      |   | 60°C |  |  |
| Flow rates                                                                                                                                                                 |                        |    |     |      |   |      |  |  |
| Pressure                                                                                                                                                                   | 0                      | .1 | 0.5 | 1    |   | 3    |  |  |
| L/min                                                                                                                                                                      | 1                      | 3  | 21  | 26.4 | 1 | 40.5 |  |  |
| + supplied restrictors                                                                                                                                                     | Ν                      | IA | NA  | 29.9 |   | 37.4 |  |  |
| All Pressures are in Bar.  Dimensions supplied are nominal and subject to tolerance.  Performance details are based on trials under test conditions and for guidance only. |                        |    |     |      |   |      |  |  |
| The Company reserves the right to change product specification without prior notice.                                                                                       |                        |    |     |      |   |      |  |  |