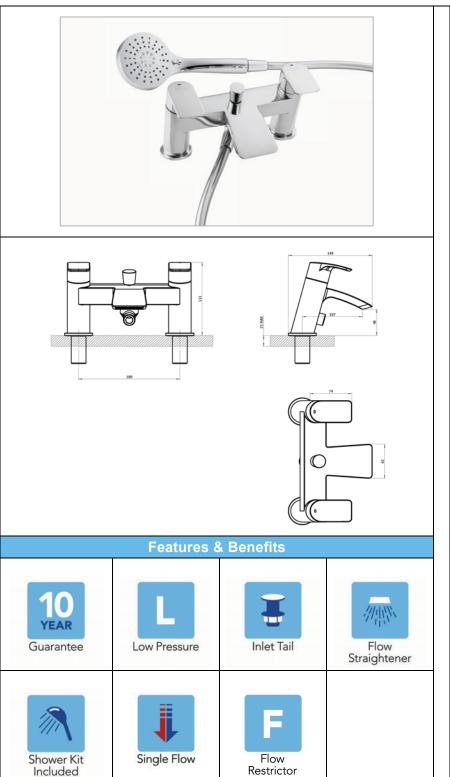

## **WATERFALL** 4K7005 - H PATTERN BATH SHOWER MIXER

| Specification                                                                                                                                                              |                        |    |     |      |   |      |  |  |
|----------------------------------------------------------------------------------------------------------------------------------------------------------------------------|------------------------|----|-----|------|---|------|--|--|
| Finish                                                                                                                                                                     | Chrome                 |    |     |      |   |      |  |  |
| Body                                                                                                                                                                       | Brass                  |    |     |      |   |      |  |  |
| Fittings                                                                                                                                                                   | Metal backnut & washer |    |     |      |   |      |  |  |
| Connection                                                                                                                                                                 | 3/4" BSP threaded tail |    |     |      |   |      |  |  |
| Min dynamic pressure                                                                                                                                                       |                        |    |     |      |   | 0.1  |  |  |
| Max dynamic pressure                                                                                                                                                       |                        |    |     |      |   | 6    |  |  |
| Max static pressure                                                                                                                                                        |                        |    |     |      |   | 25   |  |  |
| Max water temperature                                                                                                                                                      |                        |    |     |      |   | 60°C |  |  |
| Flow rates                                                                                                                                                                 |                        |    |     |      |   |      |  |  |
| Pressure                                                                                                                                                                   | 0                      | .1 | 0.5 | 1    |   | 3    |  |  |
| L/min                                                                                                                                                                      | 1                      | 3  | 21  | 26.4 | 1 | 40.5 |  |  |
| + supplied restrictors                                                                                                                                                     | Ν                      | IA | NA  | 29.9 |   | 37.4 |  |  |
| All Pressures are in Bar.  Dimensions supplied are nominal and subject to tolerance.  Performance details are based on trials under test conditions and for guidance only. |                        |    |     |      |   |      |  |  |
| The Company reserves the right to change product specification without prior notice.                                                                                       |                        |    |     |      |   |      |  |  |