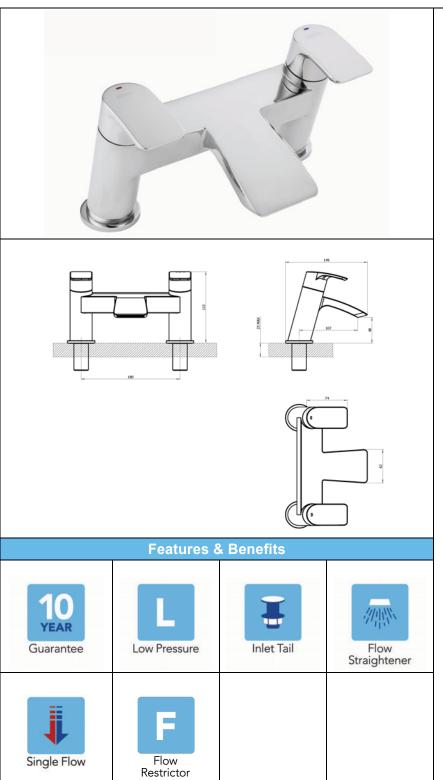

## WATERFALL 4K7004 – H PATTERN BATH FILLER

|                                                                                                                                                                                                                                                                  | Spec | ificatio               | n    |      |      |
|------------------------------------------------------------------------------------------------------------------------------------------------------------------------------------------------------------------------------------------------------------------|------|------------------------|------|------|------|
| Finish                                                                                                                                                                                                                                                           | С    | Chrome                 |      |      |      |
| Body                                                                                                                                                                                                                                                             | В    | Brass                  |      |      |      |
| Fittings                                                                                                                                                                                                                                                         | М    | Metal backnut & washer |      |      |      |
| Connection                                                                                                                                                                                                                                                       | 3/4  | 3/4" BSP threaded tail |      |      |      |
| Min dynamic pressure                                                                                                                                                                                                                                             |      |                        |      | 0.1  |      |
| Max dynamic pressure                                                                                                                                                                                                                                             |      |                        |      | 6    |      |
| Max static pressure                                                                                                                                                                                                                                              |      |                        |      | 25   |      |
| Max water temperature                                                                                                                                                                                                                                            |      |                        |      | 60°C |      |
| Flow rates                                                                                                                                                                                                                                                       |      |                        |      |      |      |
| Pressure                                                                                                                                                                                                                                                         | 0.1  | 0.5                    | 1    |      | 3    |
| L/min                                                                                                                                                                                                                                                            | 14   | 31                     | 27.9 | 9    | 42   |
| + supplied restrictors                                                                                                                                                                                                                                           | NA   | NA                     | 31.4 | 1    | 36.3 |
| All Pressures are in Bar.  Dimensions supplied are nominal and subject to tolerance.  Performance details are based on trials under test conditions and for guidance only.  The Company reserves the right to change product specification without prior notice. |      |                        |      |      |      |
| Certifications                                                                                                                                                                                                                                                   |      |                        |      |      |      |
| 19.9   Tested at 0                                                                                                                                                                                                                                               |      |                        |      |      |      |