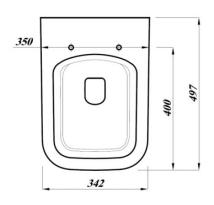

## ZARA SQUARE RIMLESS BACK TO WALL PAN

\*Seat sold separately

| Product Code                                   | ZARRLBTWPAN                                        |
|------------------------------------------------|----------------------------------------------------|
| Outlet                                         | Horizontal                                         |
| Weight (Kg)                                    | 22.6                                               |
| Material                                       | Vitreous China                                     |
| Flushing Volume (Ltr)                          | 6/4 or 4.5/3                                       |
| Suitable Soft Close Seat                       | STWHBESQSC (Use STWHSCZA for slimline alternative) |
| Suitable Lever Cisterns                        | BTWLEVCI -<br>BTWPHACI                             |
| Suitable Push Button /<br>Flush Plate Cisterns | BTWPNEUMCHAG3 /<br>BTWPNEUMCHAG2                   |