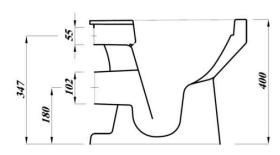

## ZARA SQUARE RIMLESS BACK TO WALL PAN

\*Seat sold separately

| Product Code                                   | ZARRLBTWPAN                                        |
|------------------------------------------------|----------------------------------------------------|
| Outlet                                         | Horizontal                                         |
| Weight (Kg)                                    | 22.6                                               |
| Material                                       | Vitreous China                                     |
| Flushing Volume (Ltr)                          | 6/4 or 4.5/3                                       |
| Suitable Soft Close Seat                       | STWHBESQSC (Use STWHSCZA for slimline alternative) |
| Suitable Lever Cisterns                        | BTWLEVCI -<br>BTWPHACI                             |
| Suitable Push Button /<br>Flush Plate Cisterns | BTWPNEUMCHAG3 /<br>BTWPNEUMCHAG2                   |