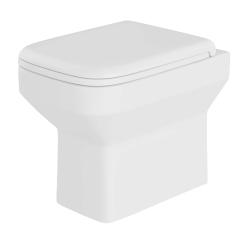

## **Description:**

A practical and stylish choice. The Zara back to wall pan combines ultra hygienic rimless technology with a stylish and modern square design.