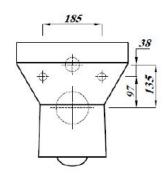

## ZARA SQUARE RIMLESS WALL HUNG PAN

\*Seat sold separately

| Product Code                    | ZARRLWHPAN     |
|---------------------------------|----------------|
| Outlet                          | Horizontal     |
| Weight (Kg)                     | 22.2           |
| Fixing kit included             | Yes            |
| Material                        | Vitreous China |
| Flushing Volume (Ltr)           | 6/4            |
| Suitable Skinny Soft close Seat | STWHBESQSC     |
| Tall cistern frame              | FRAMELSIAM2PT  |
| Short cistern frame             | FRAMATPRO790   |