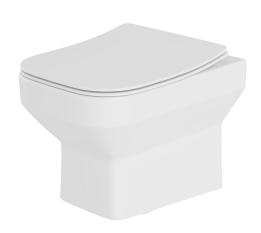

## ZARA SQUARE RIMLESS WALL HUNG PAN

\*Seat sold separately

| Product Code                    | ZARRLWHPAN     |
|---------------------------------|----------------|
| Outlet                          | Horizontal     |
| Weight (Kg)                     | 22.2           |
| Fixing kit included             | Yes            |
| Material                        | Vitreous China |
| Flushing Volume (Ltr)           | 6/4            |
| Suitable Skinny Soft close Seat | STWHBESQSC     |
| Tall cistern frame              | FRAMELSIAM2PT  |
| Short cistern frame             | FRAMATPRO790   |

## **Description:**

A practical and stylish choice. The Zara wall hung pan combines ultra hygienic rimless technology with a stylish and modern square design.