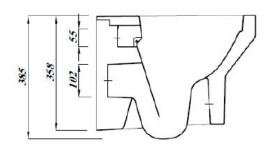

## ZARA SQUARE RIMLESS WALL HUNG PAN

\*Seat sold separately

| Product Code                    | ZARRLWHPAN     |
|---------------------------------|----------------|
| Outlet                          | Horizontal     |
| Weight (Kg)                     | 22.2           |
| Fixing kit included             | Yes            |
| Material                        | Vitreous China |
| Flushing Volume (Ltr)           | 6/4            |
| Suitable Skinny Soft close Seat | STWHBESQSC     |
| Tall cistern frame              | FRAMELSIAM2PT  |
| Short cistern frame             | FRAMATPRO790   |