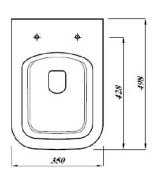

## ZARA SQUARE RIMLESS WALL HUNG PAN

\*Seat sold separately

| Product Code                    | ZARRLWHPAN     |
|---------------------------------|----------------|
| Outlet                          | Horizontal     |
| Weight (Kg)                     | 22.2           |
| Fixing kit included             | Yes            |
| Material                        | Vitreous China |
| Flushing Volume (Ltr)           | 6/4            |
| Suitable Skinny Soft close Seat | STWHBESQSC     |
| Tall cistern frame              | FRAMELSIAM2PT  |
| Short cistern frame             | FRAMATPRO790   |