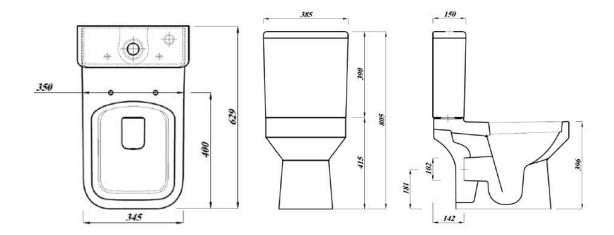

## ZARA PRE-INSTALLED PUSH BUTTON CISTERN

\*Cistern and seat sold separately

| Product Code              | ZARPCI                  |
|---------------------------|-------------------------|
| Flushing Volume (Ltr)     | 6/4 adjustable to 4/2.6 |
| Weight (Kg)               | 12.3                    |
| Cistern fittings included | Yes                     |
| Pre-installed/Bagged      | Pre-installed           |
| Material                  | Vitreous China          |
| Flushing Mechanism        | Dual Flush Push Button  |
| Inlet                     | RH Bottom Inlet         |