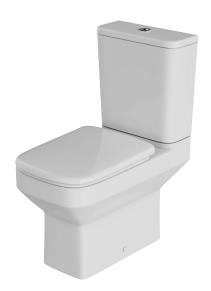

## **Design** Series

## ZARA PRE-INSTALLED PUSH BUTTON CISTERN

\*Cistern and seat sold separately

| Product Code              | ZARPCI                  |
|---------------------------|-------------------------|
| Flushing Volume (Ltr)     | 6/4 adjustable to 4/2.6 |
| Weight (Kg)               | 12.3                    |
| Cistern fittings included | Yes                     |
| Pre-installed/Bagged      | Pre-installed           |
| Material                  | Vitreous China          |
| Flushing Mechanism        | Dual Flush Push Button  |
| Inlet                     | RH Bottom Inlet         |

## **Key features:**

- UKCA Compliant
- Square modern design
- Pre-installed
- \*Lifetime ceramic guarantee

## **Description:**

A practical and stylish choice. The Zara cistern features a slim lid and is suitable for both the comfort height and standard Zara pans.