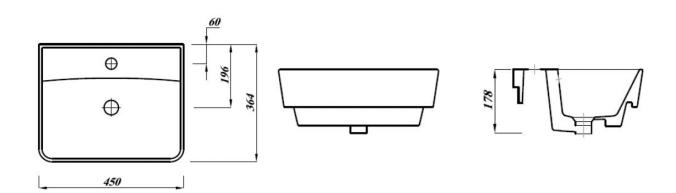

## ZARA SQUARE 45CM SEMI RECESSED BASIN 1TH

\*Tap not included

| Product Code | ZAR45SRBA1                                   |
|--------------|----------------------------------------------|
| Weight (Kg)  | 12.5                                         |
| Material     | Vitreous China                               |
| Tap holes    | 1                                            |
| Fixings      | Not included                                 |
| Extras       | Bottle Trap - BOTRAPCH<br>Brackets - BRACKAR |