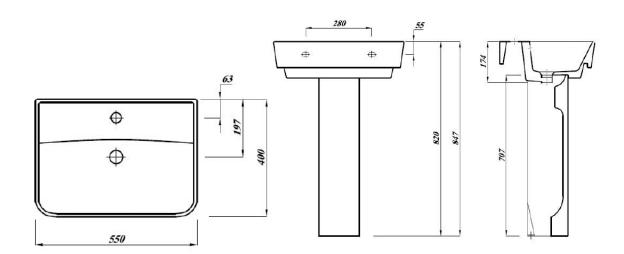

## ZARA SQUARE 55CM BASIN 1TH

\*Tap not included

| Product Code | ZAR55BA1                                                             |
|--------------|----------------------------------------------------------------------|
| Weight (Kg)  | 25.6                                                                 |
| Material     | Vitreous China                                                       |
| Tap holes    | 1                                                                    |
| Fixings      | Not included                                                         |
| Extras       | Bottle Trap - BOTRAPCH<br>Semi ped - ZARSEMIPED<br>Full ped - ZARPED |