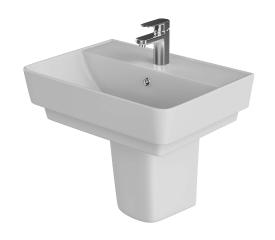

## ZARA SQUARE 55CM BASIN 1TH

\*Tap not included

| Product Code | ZAR55BA1                                                             |
|--------------|----------------------------------------------------------------------|
| Weight (Kg)  | 25.6                                                                 |
| Material     | Vitreous China                                                       |
| Tap holes    | 1                                                                    |
| Fixings      | Not included                                                         |
| Extras       | Bottle Trap - BOTRAPCH<br>Semi ped - ZARSEMIPED<br>Full ped - ZARPED |

## **Key features:**

- UKCA Compliant
- Chrome effect overflow ring
- Internal overflow
- Thin lipped design
- Lifetime ceramic guarantee\*

## **Description:**

Our designers have crafted these unique basins using the latest in fireclay technology to create a thin lipped and distinctive step profile. Suitable for use with a full pedestal, semi-pedestal or bottle trap.