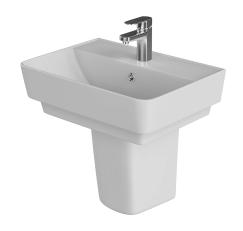

## **ZARA SQUARE 50CM BASIN 1TH**

\*Tap not included

| Product Code | ZAR50BA1                                                             |
|--------------|----------------------------------------------------------------------|
| Weight (Kg)  | 13                                                                   |
| Material     | Vitreous China                                                       |
| Tap holes    | 1                                                                    |
| Fixings      | Not included                                                         |
| Extras       | Bottle Trap - BOTRAPCH<br>Semi ped - ZARSEMIPED<br>Full ped - ZARPED |

## **Key features:**

- UKCA Compliant
- Chrome effect overflow ring
- Internal overflow
- Thin lipped design
- Lifetime ceramic guarantee\*

## **Description:**

Our designers have crafted these unique basins using the latest in fireclay technology to create a thin lipped and distinctive step profile. Suitable for use with a full pedestal, semi-pedestal or bottle trap.