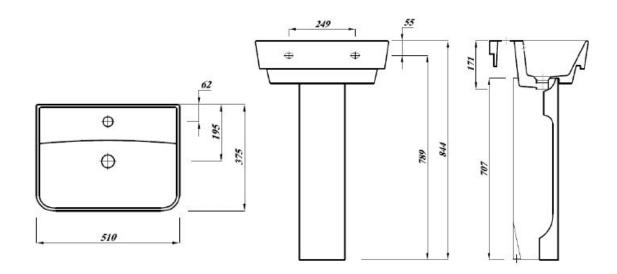

## **ZARA SQUARE 50CM BASIN 1TH**

\*Tap not included

| Product Code | ZAR50BA1                                                             |
|--------------|----------------------------------------------------------------------|
| Weight (Kg)  | 13                                                                   |
| Material     | Vitreous China                                                       |
| Tap holes    | 1                                                                    |
| Fixings      | Not included                                                         |
| Extras       | Bottle Trap - BOTRAPCH<br>Semi ped - ZARSEMIPED<br>Full ped - ZARPED |

## **Key features:**

- UKCA Compliant
- Chrome effect overflow ring
- Internal overflow
- Thin lipped design
- Lifetime ceramic guarantee\*

## **Description:**

Our designers have crafted these unique basins using the latest in fireclay technology to create a thin lipped and distinctive step profile. Suitable for use with a full pedestal, semi-pedestal or bottle trap.