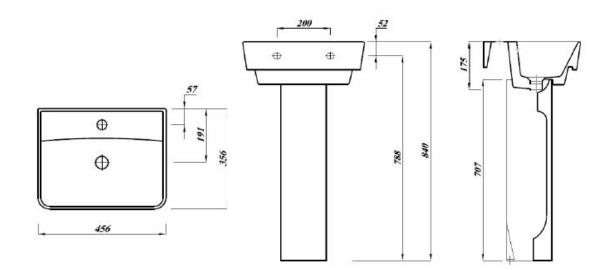

## **ZARA SQUARE 45CM BASIN 1TH**

| Product Code | ZAR45BA1                                                             |
|--------------|----------------------------------------------------------------------|
| Weight (Kg)  | 11                                                                   |
| Material     | Vitreous China                                                       |
| Tap holes    | 1                                                                    |
| Fixings      | Not included                                                         |
| Extras       | Bottle Trap - BOTRAPCH<br>Semi ped - ZARSEMIPED<br>Full ped - ZARPED |

## **Description:**

Our designers have crafted these unique basins using the latest in fireclay technology to create a thin lipped and distinctive step profile. Suitable for use with a full pedestal, semi-pedestal or bottle trap.