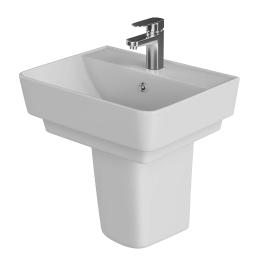

## **ZARA SQUARE 45CM BASIN 1TH**

| Product Code | ZAR45BA1                                                             |
|--------------|----------------------------------------------------------------------|
| Weight (Kg)  | 11                                                                   |
| Material     | Vitreous China                                                       |
| Tap holes    | 1                                                                    |
| Fixings      | Not included                                                         |
| Extras       | Bottle Trap - BOTRAPCH<br>Semi ped - ZARSEMIPED<br>Full ped - ZARPED |

## **Key features:**

- UKCA Compliant
- Chrome effect overflow ring
- Internal overflow
- Thin lipped design
- Lifetime ceramic guarantee\*

## **Description:**

Our designers have crafted these unique basins using the latest in fireclay technology to create a thin lipped and distinctive step profile. Suitable for use with a full pedestal, semi-pedestal or bottle trap.