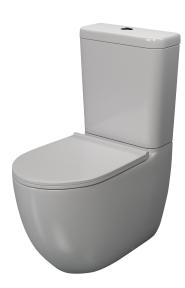

## LAYLA RIMLESS CLOSE COUPLED PAN (ROUND)

**Product Code** 

Outlet

\*Cistern and seat sold separately

## Description

Contemporary, stylish and bold, the solid structure and striking appearance of the pan is designed to complement a wide range of modern bathroom designs.

**Special notes** Pan fixes to floor using side fixing bracket supplied with pan