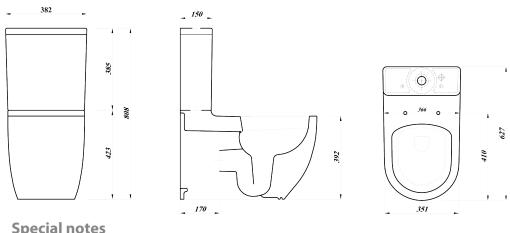

## Description

Contemporary, stylish and bold, the solid structure and striking appearance of the pan is designed to complement a wide range of modern bathroom designs.

**Special notes** Pan fixes to floor using side fixing bracket supplied with pan