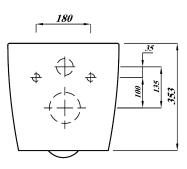

## LAYLA ROUND RIMLESS WALL HUNG PAN

\*Seat sold separately

| Product Code                 | LAYSMRLWHRDPA                                   |
|------------------------------|-------------------------------------------------|
| Outlet                       | Horizontal                                      |
| Weight (Kg)                  | 23.2                                            |
| Fixing kit included          | Yes                                             |
| Material                     | Vitreous China                                  |
| Flushing Volume (Ltr)        | 6/4 adjustable to<br>4/2.6 for BTWVANCI         |
| Suitable Soft Close<br>Seats | Sandwich - STWHSCLASW<br>Wrapover - STWHSCLAYRD |
| Tall cistern frame           | FRAMELSIAM                                      |
| Short cistern frame          | FRAMATPRO790                                    |