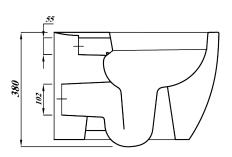

## LAYLA ROUND RIMLESS WALL HUNG PAN

\*Seat sold separately

| Product Code                 | LAYSMRLWHRDPA                                   |
|------------------------------|-------------------------------------------------|
| Outlet                       | Horizontal                                      |
| Weight (Kg)                  | 23.2                                            |
| Fixing kit included          | Yes                                             |
| Material                     | Vitreous China                                  |
| Flushing Volume (Ltr)        | 6/4 adjustable to<br>4/2.6 for BTWVANCI         |
| Suitable Soft Close<br>Seats | Sandwich - STWHSCLASW<br>Wrapover - STWHSCLAYRD |
| Tall cistern frame           | FRAMELSIAM                                      |
| Short cistern frame          | FRAMATPRO790                                    |