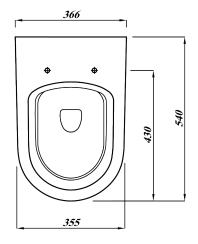

## LAYLA ROUND RIMLESS WALL HUNG PAN

\*Seat sold separately

| Product Code                 | LAYSMRLWHRDPA                                   |
|------------------------------|-------------------------------------------------|
| Outlet                       | Horizontal                                      |
| Weight (Kg)                  | 23.2                                            |
| Fixing kit included          | Yes                                             |
| Material                     | Vitreous China                                  |
| Flushing Volume (Ltr)        | 6/4 adjustable to<br>4/2.6 for BTWVANCI         |
| Suitable Soft Close<br>Seats | Sandwich - STWHSCLASW<br>Wrapover - STWHSCLAYRD |
| Tall cistern frame           | FRAMELSIAM                                      |
| Short cistern frame          | FRAMATPRO790                                    |