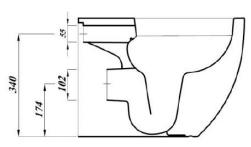

## LAYLA ROUND BACK TO WALL RIMLESS PAN

| Product Code                                   | LAYSMRLBTWPAN                                   |
|------------------------------------------------|-------------------------------------------------|
| Outlet                                         | Horizontal                                      |
| Weight (Kg)                                    | 25.7                                            |
| Material                                       | Vitreous China                                  |
| Flushing Volume (Ltr)                          | 6/4 or 4.5/3                                    |
| Suitable Soft Close Seats                      | Sandwich - STWHSCLASW<br>Wrapover - STWHSCLAYRD |
| Suitable Lever Cisterns                        | BTWLEVCI -<br>BTWPHACI                          |
| Suitable Push Button /<br>Flush Plate Cisterns | BTWPNEUMCHAG3 /<br>BTWPNEUMCHAG2                |