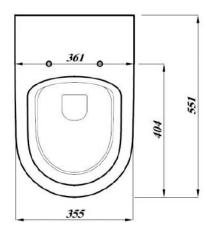

## LAYLA ROUND BACK TO WALL RIMLESS PAN

| Product Code                                   | LAYSMRLBTWPAN                                   |
|------------------------------------------------|-------------------------------------------------|
| Outlet                                         | Horizontal                                      |
| Weight (Kg)                                    | 25.7                                            |
| Material                                       | Vitreous China                                  |
| Flushing Volume (Ltr)                          | 6/4 or 4.5/3                                    |
| Suitable Soft Close Seats                      | Sandwich - STWHSCLASW<br>Wrapover - STWHSCLAYRD |
| Suitable Lever Cisterns                        | BTWLEVCI -<br>BTWPHACI                          |
| Suitable Push Button /<br>Flush Plate Cisterns | BTWPNEUMCHAG3 /<br>BTWPNEUMCHAG2                |