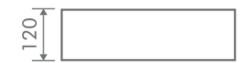

## LAYLA SQUARE FREE STANDING BOWL 560MM

| Product Code | LAYFSB560PSQ                                                                                |
|--------------|---------------------------------------------------------------------------------------------|
| Weight (Kg)  | 15                                                                                          |
| Material     | Vitreous China                                                                              |
| Tap holes    | 1                                                                                           |
| Extras       | Bottle trap - BOTRAPCH /<br>Waste - TPOPRNEW /<br>Brackets - BRACK /<br>Fixing bolts - FBWB |