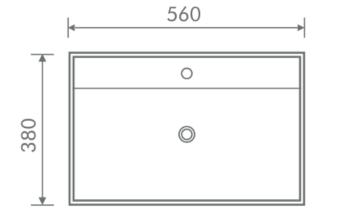

## LAYLA SQUARE FREE STANDING BOWL 560MM

| Product Code | LAYFSB560PSQ                                                                                |
|--------------|---------------------------------------------------------------------------------------------|
| Weight (Kg)  | 15                                                                                          |
| Material     | Vitreous China                                                                              |
| Tap holes    | 1                                                                                           |
| Extras       | Bottle trap - BOTRAPCH /<br>Waste - TPOPRNEW /<br>Brackets - BRACK /<br>Fixing bolts - FBWB |