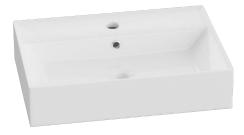

## Description

Featuring a modern square shape, this basin is designed to be mounted on a countertop or furniture. This basin comes with a subtle ridge around the perimeter of the deck to aid in reducing water spillages.