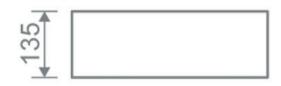

## LAYLA SQUARE FREE STANDING BOWL 500MM

| Product Code | LAYFSB500PSQ                                   |
|--------------|------------------------------------------------|
| Weight (Kg)  | 12                                             |
| Material     | Vitreous China                                 |
| Tap holes    | 1                                              |
| Extras       | Bottle trap -<br>BOTRAPCH / Waste -<br>TPOPUNS |