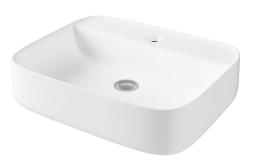

## LAYLA SQUARE FREE STANDING BOWL 500MM

| Product Code | LAYFSB500PSQ                                   |
|--------------|------------------------------------------------|
| Weight (Kg)  | 12                                             |
| Material     | Vitreous China                                 |
| Tap holes    | 1                                              |
| Extras       | Bottle trap -<br>BOTRAPCH / Waste -<br>TPOPUNS |

## Description

Featuring a modern square shape, this basin is designed to be mounted on a countertop or furniture. This basin comes with a subtle ridge around the perimeter of the deck to aid in reducing water spillages.