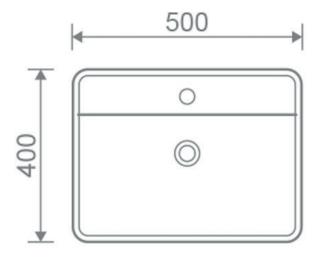

## LAYLA SQUARE FREE STANDING BOWL 500MM

| Product Code | LAYFSB500PSQ                                   |
|--------------|------------------------------------------------|
| Weight (Kg)  | 12                                             |
| Material     | Vitreous China                                 |
| Tap holes    | 1                                              |
| Extras       | Bottle trap -<br>BOTRAPCH / Waste -<br>TPOPUNS |

## Description

Featuring a modern square shape, this basin is designed to be mounted on a countertop or furniture. This basin comes with a subtle ridge around the perimeter of the deck to aid in reducing water spillages.