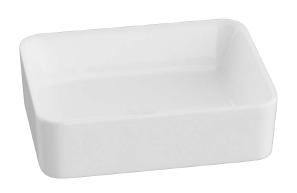

## LAYLA SQUARE FREE STANDING BOWL 480MM

| Product Code | LAYFSB480SQ                                    |
|--------------|------------------------------------------------|
| Weight (Kg)  | 12                                             |
| Material     | Vitreous China                                 |
| Tap holes    | 0                                              |
| Extras       | Bottle trap -<br>BOTRAPCH / Waste -<br>TPOPUNS |

## **Description**

Featuring a modern square shape, this basin is designed to be mounted on a countertop or furniture. It's angular lines add a modern touch to any bathroom. Pair with a tall tap for a trendy finish.