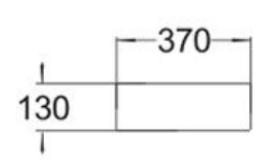

## LAYLA SQUARE FREE STANDING BOWL 480MM

| Product Code | LAYFSB480SQ                                    |
|--------------|------------------------------------------------|
| Weight (Kg)  | 12                                             |
| Material     | Vitreous China                                 |
| Tap holes    | 0                                              |
| Extras       | Bottle trap -<br>BOTRAPCH / Waste -<br>TPOPUNS |

## **Description**

Featuring a modern square shape, this basin is designed to be mounted on a countertop or furniture. It's angular lines add a modern touch to any bathroom. Pair with a tall tap for a trendy finish.