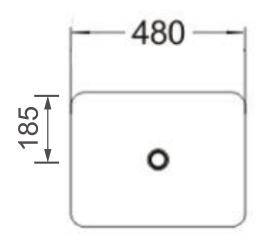

## LAYLA SQUARE FREE STANDING BOWL 480MM

| Product Code | LAYFSB480SQ                                    |
|--------------|------------------------------------------------|
| Weight (Kg)  | 12                                             |
| Material     | Vitreous China                                 |
| Tap holes    | 0                                              |
| Extras       | Bottle trap -<br>BOTRAPCH / Waste -<br>TPOPUNS |

## **Description**

Featuring a modern square shape, this basin is designed to be mounted on a countertop or furniture. It's angular lines add a modern touch to any bathroom. Pair with a tall tap for a trendy finish.