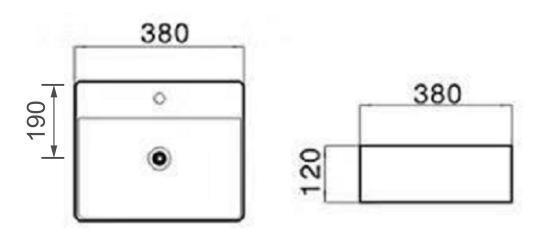

## LAYLA SQUARE FREE STANDING BOWL 380MM

| Product Code | LAYFSB380PSQ                                    |
|--------------|-------------------------------------------------|
| Weight (Kg)  | 11                                              |
| Material     | Vitreous China                                  |
| Tap holes    | 1                                               |
| Extras       | Bottle trap -<br>BOTRAPCH / Waste -<br>TPOPRNEW |