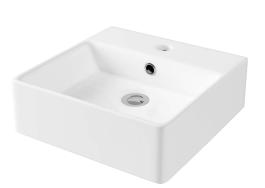

## LAYLA SQUARE FREE STANDING BOWL 380MM

| Product Code | LAYFSB380PSQ                                    |
|--------------|-------------------------------------------------|
| Weight (Kg)  | 11                                              |
| Material     | Vitreous China                                  |
| Tap holes    | 1                                               |
| Extras       | Bottle trap -<br>BOTRAPCH / Waste -<br>TPOPRNEW |

## Description

Featuring a modern square shape, this basin is designed to be mounted on a countertop or furniture. It's modest profile makes it the ideal chocie for smaller bathrooms looking for a stylish touch.