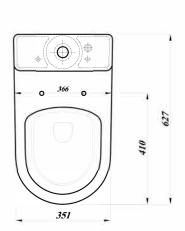

## LAYLA RIMLESS PUSH BUTTON CISTERN

| Product Code              | LAYLSMPCI              |
|---------------------------|------------------------|
| Flushing Volume (Ltr)     | 6/4 Standard           |
| Weight (Kg)               | 12.3                   |
| Cistern fittings included | Yes                    |
| Pre-installed/Bagged      | Pre-installed          |
| Material                  | Vitreous China         |
| Flushing Mechanism        | Dual Flush Push Button |
| Inlet                     | RH Bottom Inlet        |