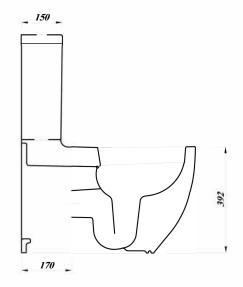

## LAYLA RIMLESS PUSH BUTTON CISTERN

| Product Code              | LAYLSMPCI              |
|---------------------------|------------------------|
| Flushing Volume (Ltr)     | 6/4 Standard           |
| Weight (Kg)               | 12.3                   |
| Cistern fittings included | Yes                    |
| Pre-installed/Bagged      | Pre-installed          |
| Material                  | Vitreous China         |
| Flushing Mechanism        | Dual Flush Push Button |
| Inlet                     | RH Bottom Inlet        |