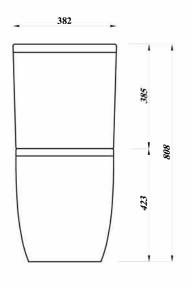

## LAYLA RIMLESS PUSH BUTTON CISTERN

| Product Code              | LAYLSMPCI              |
|---------------------------|------------------------|
| Flushing Volume (Ltr)     | 6/4 Standard           |
| Weight (Kg)               | 12.3                   |
| Cistern fittings included | Yes                    |
| Pre-installed/Bagged      | Pre-installed          |
| Material                  | Vitreous China         |
| Flushing Mechanism        | Dual Flush Push Button |
| Inlet                     | RH Bottom Inlet        |