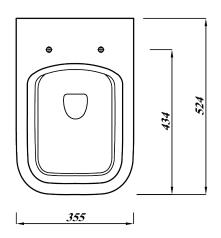

## LAYLA SQUARE RIMLESS WALL HUNG PAN

\*Seat sold separately

| Product Code                | LAYSMRLWHSQPA                           |
|-----------------------------|-----------------------------------------|
| Outlet                      | Horizontal                              |
| Weight (Kg)                 | 22.2                                    |
| Fixing kit included         | Yes                                     |
| Material                    | Vitreous China                          |
| Flushing Volume (Ltr)       | 6/4 adjustable to 4/2.6<br>for BTWVANCI |
| Suitable Soft close<br>Seat | LAYSTSCSQCCWH                           |
| Tall cistern frame          | FRAMELSIAM2PT                           |
| Short cistern frame         | FRAMATPRO790                            |