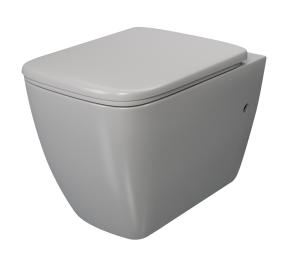

## Description

Contemporary, stylish and bold structured, now also available in a rimless design. The striking appearance of this wall hung WC is designed to complement a wide range of modern bathroom decors. We advise that a fixing frame is the preferred mounting method, however it is possible to use fixing brackets and a concealed cistern such as BTWCOMPACT2 (push button) or BTWLEVCI (lever operated).