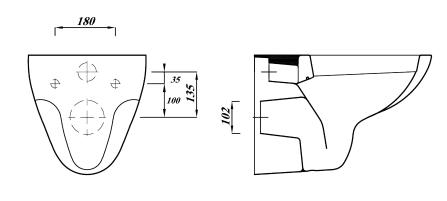

## LAYLA SQUARE RIMLESS WALL HUNG PAN

\*Seat sold separately

| Product Code                | LAYSMRLWHSQPA                           |
|-----------------------------|-----------------------------------------|
| Outlet                      | Horizontal                              |
| Weight (Kg)                 | 22.2                                    |
| Fixing kit included         | Yes                                     |
| Material                    | Vitreous China                          |
| Flushing Volume (Ltr)       | 6/4 adjustable to 4/2.6<br>for BTWVANCI |
| Suitable Soft close<br>Seat | LAYSTSCSQCCWH                           |
| Tall cistern frame          | FRAMELSIAM2PT                           |
| Short cistern frame         | FRAMATPRO790                            |