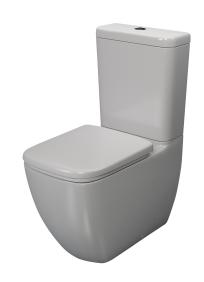

## LAYLA RIMLESS CLOSE COUPLED PAN (SQUARE)

\*Cistern and seat sold separately

| Product Code                          | LAYSMRLCCSQPA              |
|---------------------------------------|----------------------------|
| Outlet                                | Horizontal                 |
| Weight (Kg)                           | 25.5                       |
| Fixing kit included                   | Yes                        |
| Material                              | Vitreous China             |
| Flushing Volume (Ltr)                 | 6/4                        |
| Suitable Cistern &<br>Soft Close Seat | LAYLSMPCI<br>LAYSTSCSQCCWH |

## **Key features:**

- UKCA Compliant
- Square modern design
- Closed back, close coupled pan
- \*Lifetime ceramic guarantee

## Description

Contemporary, stylish and bold, the solid structure and striking appearance of the pan is designed to complement a wide range of modern bathroom designs.

**Special notes**Pan fixes to floor using side fixing bracket supplied with pan.