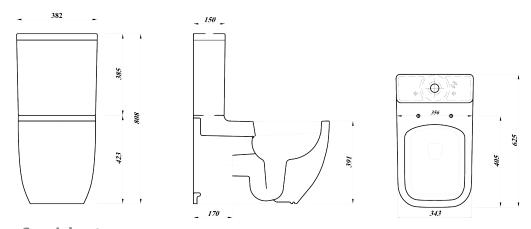

## LAYLA RIMLESS CLOSE COUPLED PAN (SQUARE)

\*Cistern and seat sold separately

| Product Code                          | LAYSMRLCCSQPA              |
|---------------------------------------|----------------------------|
| Outlet                                | Horizontal                 |
| Weight (Kg)                           | 25.5                       |
| Fixing kit included                   | Yes                        |
| Material                              | Vitreous China             |
| Flushing Volume (Ltr)                 | 6/4                        |
| Suitable Cistern &<br>Soft Close Seat | LAYLSMPCI<br>LAYSTSCSQCCWH |