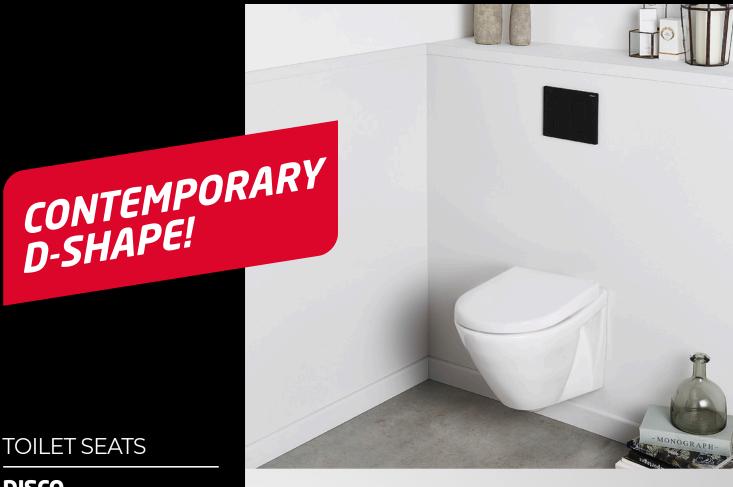

### **D-SHAPE**

Designed to suit D shaped pans.

**DISCO** 

Thermoset is an extremely strong, durable and hard wearing toilet seat.