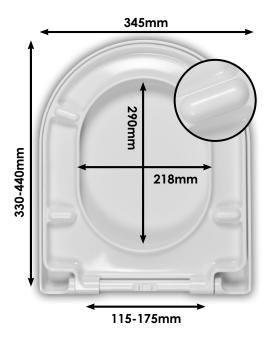

### **D-SHAPE**

Designed to suit D shaped pans.

#### **CHARACTERISTICS**

Material: Thermoset (naturally antibacterial material)

Resilient: Extremely strong, durable and hard wearing

Resilient up to 30,000 cycles

Hinge: Top fix, Soft close, Quick release

LOCK+ Stops seat movement Ideal for blind hole fixing

D-Shape: Full wrap over with square edges

| Product name       | Reference | EAN code      | Hinge                              | Packaging | Box Qty |
|--------------------|-----------|---------------|------------------------------------|-----------|---------|
| DISCO Seat - White | 20721512  | 3375537659340 | Top Fix, Soft Close, Quick Release | Box       | 01/04   |