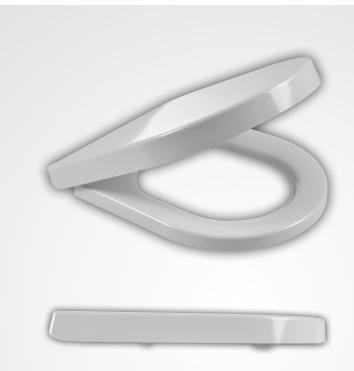

# **EASY TO CLEAN**

Quick release mechanism on toilet seat.

Thermoset is an extremely strong, durable and hard wearing toilet seat.

#### **CHARACTERISTICS**

Material: Thermoset (naturally antibacterial material)

Resilient: Extremely strong, durable and hard wearing

Resilient up to 30,000 cycles

Hinge: Top fix, Soft close, Quick release