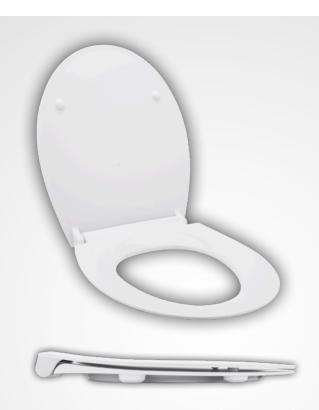

durable and hard wearing toilet seat.

## **EASY TO CLEAN**

Quick release mechanism on toilet seat.

Thermoset is an extremely strong, durable and hard wearing toilet seat.

### **CHARACTERISTICS**

Material: Thermoset (naturally antibacterial material)

Resilient: Extremely strong, durable and hard wearing

Resilient up to 30,000 cycles

Top fix, Soft close, Quick release, Hinge: