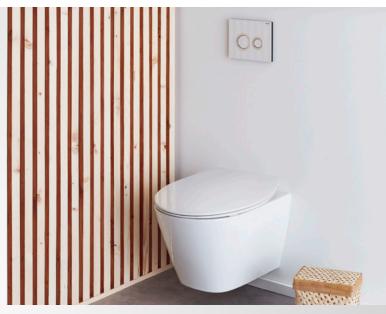

durable and hard wearing toilet seat.

## STANDARD SHAPE

Designed to suit standard shaped pans.

## **EASY TO CLEAN**

Quick release mechanism on toilet seat.

Thermoset is an extremely strong, durable and hard wearing toilet seat.