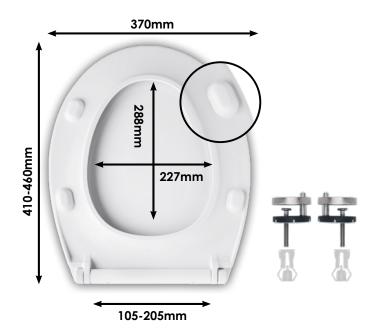

## STANDARD SHAPE

Designed to suit standard shaped pans.

### **CHARACTERISTICS**

Material: Thermoset (naturally antibacterial material)

Resilient: Extremely strong, durable and hard wearing

Resilient up to 30,000 cycles

Top fix, Soft close, Quick release, Hinge:

Stainless Steel

LOCK+ Stops seat movement Ideal for blind hole fixing

Modern Slimline Shape

| Product name         | Reference | EAN code      | Hinge                              | Packaging | Box Qty |
|----------------------|-----------|---------------|------------------------------------|-----------|---------|
| EVEREST Seat - White | 20120729  | 5017134149234 | Top Fix, Soft Close, Quick Release | Box       | 01/05   |