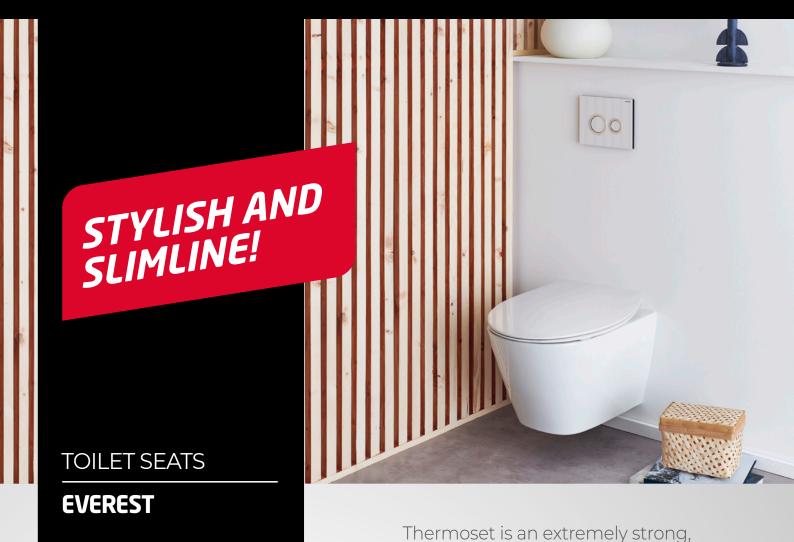

durable and hard wearing toilet seat.

## **EASY TO CLEAN**

Quick release mechanism on toilet seat.

Thermoset is an extremely strong, durable and hard wearing toilet seat.

## STANDARD SHAPE

Designed to suit standard shaped pans.

### **CHARACTERISTICS**

Material: Thermoset (naturally antibacterial material)

Resilient: Extremely strong, durable and hard wearing

Resilient up to 30,000 cycles

Top fix, Soft close, Quick release, Hinge: