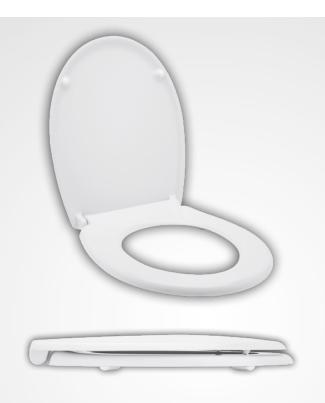

**TOILET SEATS** 

**CASABLANCA** 

Thermoset is an extremely strong, durable and hard wearing toilet seat.

#### CHARACTERISTICS

Material: Thermoset (naturally antibacterial material)

Resilient: Extremely strong, durable and hard wearing

Resilient up to 30,000 cycles

Top fix, Soft close, Quick release, Hinge:

Stainless Steel