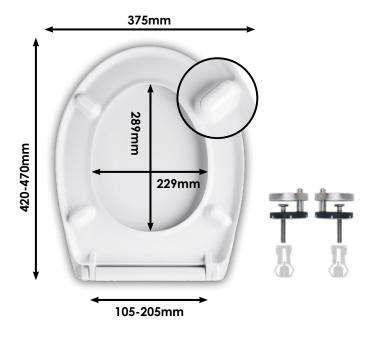

#### CHARACTERISTICS

Material: Thermoset (naturally antibacterial material)

Resilient: Extremely strong, durable and hard wearing

Resilient up to 30,000 cycles

Top fix, Soft close, Quick release, Hinge:

Stainless Steel

LOCK+ Stops seat movement Ideal for blind hole fixing

Traditional Standard Shape

| Product name            | Reference | EAN code      | Hinge                              | Packaging | Box Qty |
|-------------------------|-----------|---------------|------------------------------------|-----------|---------|
| CASABLANCA Seat - White | 20120728  | 5017134149227 | Top Fix, Soft Close, Quick Release | Box       | 01/05   |