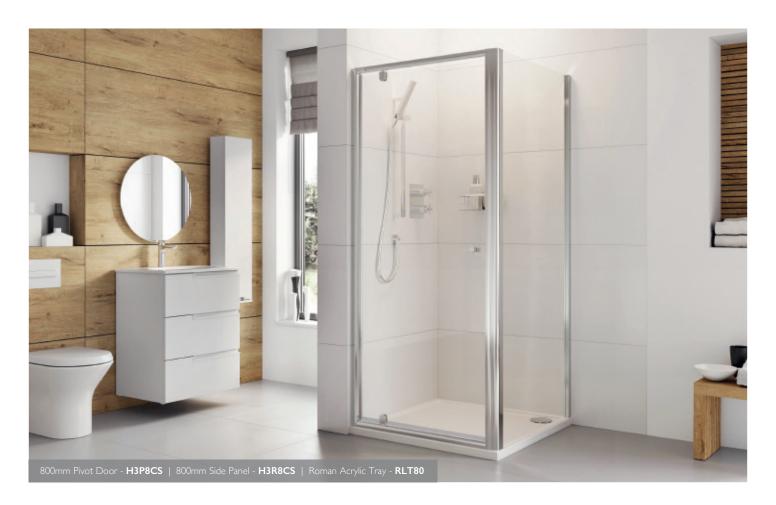

The modern styling of this outward opening Pivot Door creates a supremely efficient and flexible solution to suit any number of showering configurations. The carefully engineered door cleverly takes up less external space when opened to allow for other bathroom fixtures and fittings. The Haven Pivot Door can be installed in a recess, or combined with Haven In-Line Panels and Side Panels to create a personalised and striking showering space.

For Side Panel and In-Line Panel information see separate data sheet