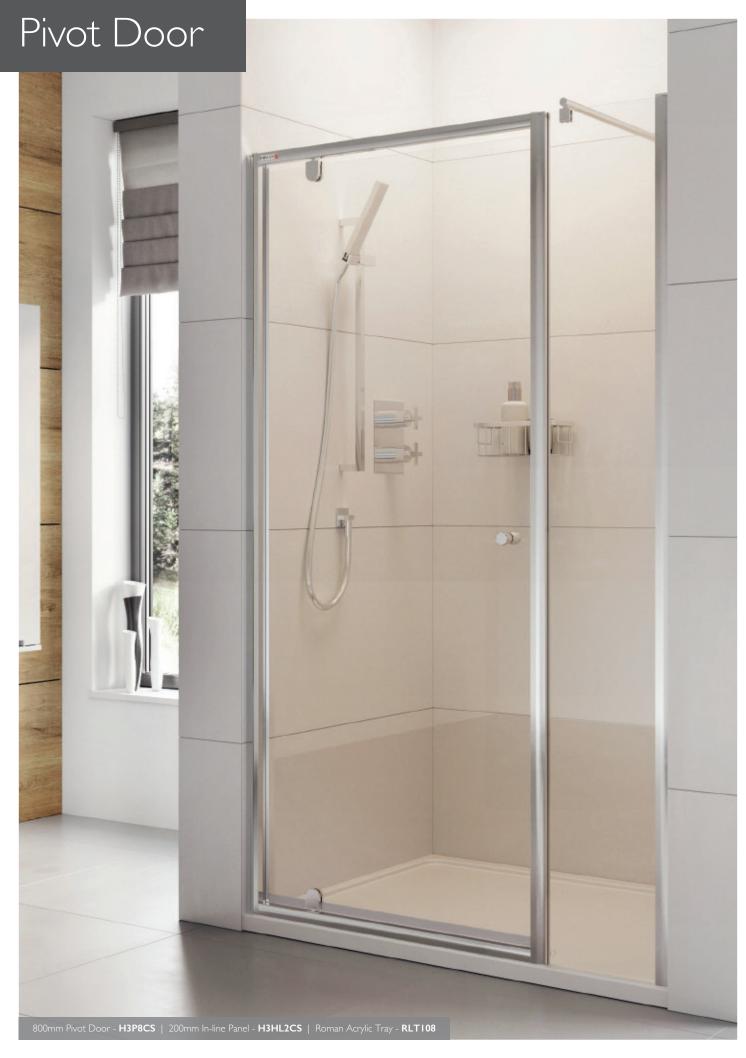

The modern styling of this outward opening Pivot Door creates a supremely efficient and flexible solution to suit any number of showering configurations. The carefully engineered door cleverly takes up less external space when opened to allow for other bathroom fixtures and fittings. The Haven Pivot Door can be installed in a recess, or combined with Haven In-Line Panels and Side Panels to create a personalised and striking showering space.

## SPECIFICATIONS:

- Watertight magnetic seals
- Chromed brass bolt through handle
- Chromed plastic top caps

- Smooth operation hinges with chromed plastic cover caps
- Reversible for left or right hand fixing